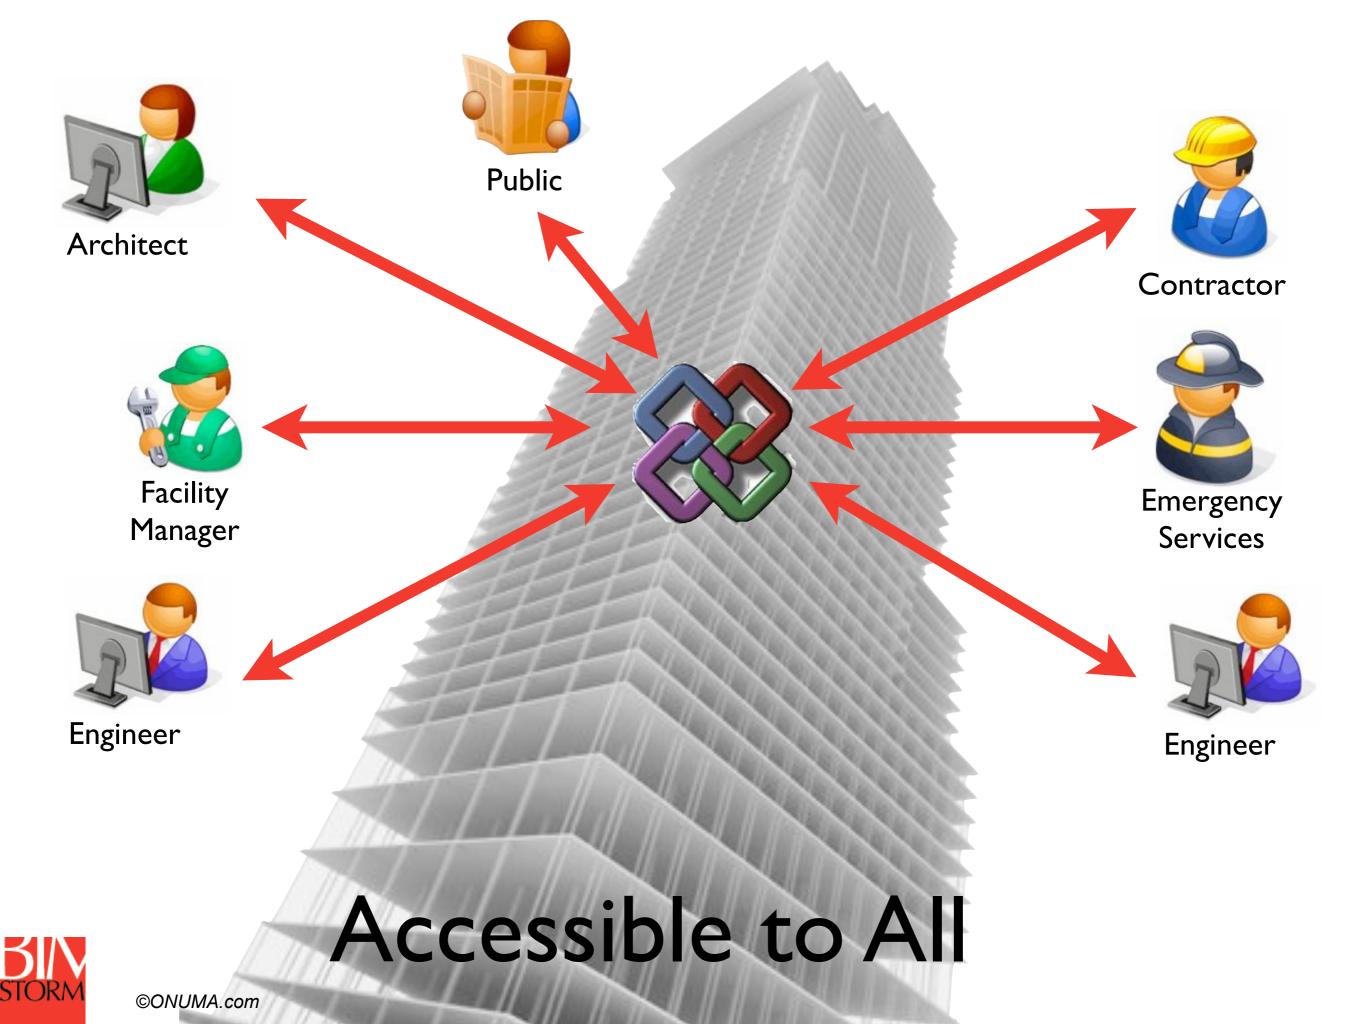

ce<br>Area |
|---------------|-----------------|---------------|
| Offices       | 40              | 4500          |
| Conference    | 40              | 2300          |
|               | 7               |               |
| Gym           | 39              | 13450         |
| Training      | 39              | 2400          |
| Storage       | 39              | 400           |
|               | ,2              |               |
| Retail        | 1.              | 7600          |
| Restaurant    | 1               | 12800         |
| Lobby         | 1               | 6700          |
| Total SF      |                 | 622,173       |

Excel



Solibri



**OPS** 



**Ecotect** 



**DDS CAD** 



© Onuma, AEC Infosystems

## Who Owns The BIM?





## It is NOT One BIM







## Many BIMs









# 420 I.F.C. BIMS 24 hours







#### **Copyright Materials**

This presentation is protected by US and International Copyright laws. Reproduction, distribution, display and use of the presentation without written permission of the speaker is prohibited.

Permission to use Request from:

Copyright 2007© & Onuma, Inc.

http://onuma.com/Contact/

Cannot be used for any other purposes unless authorized by creator