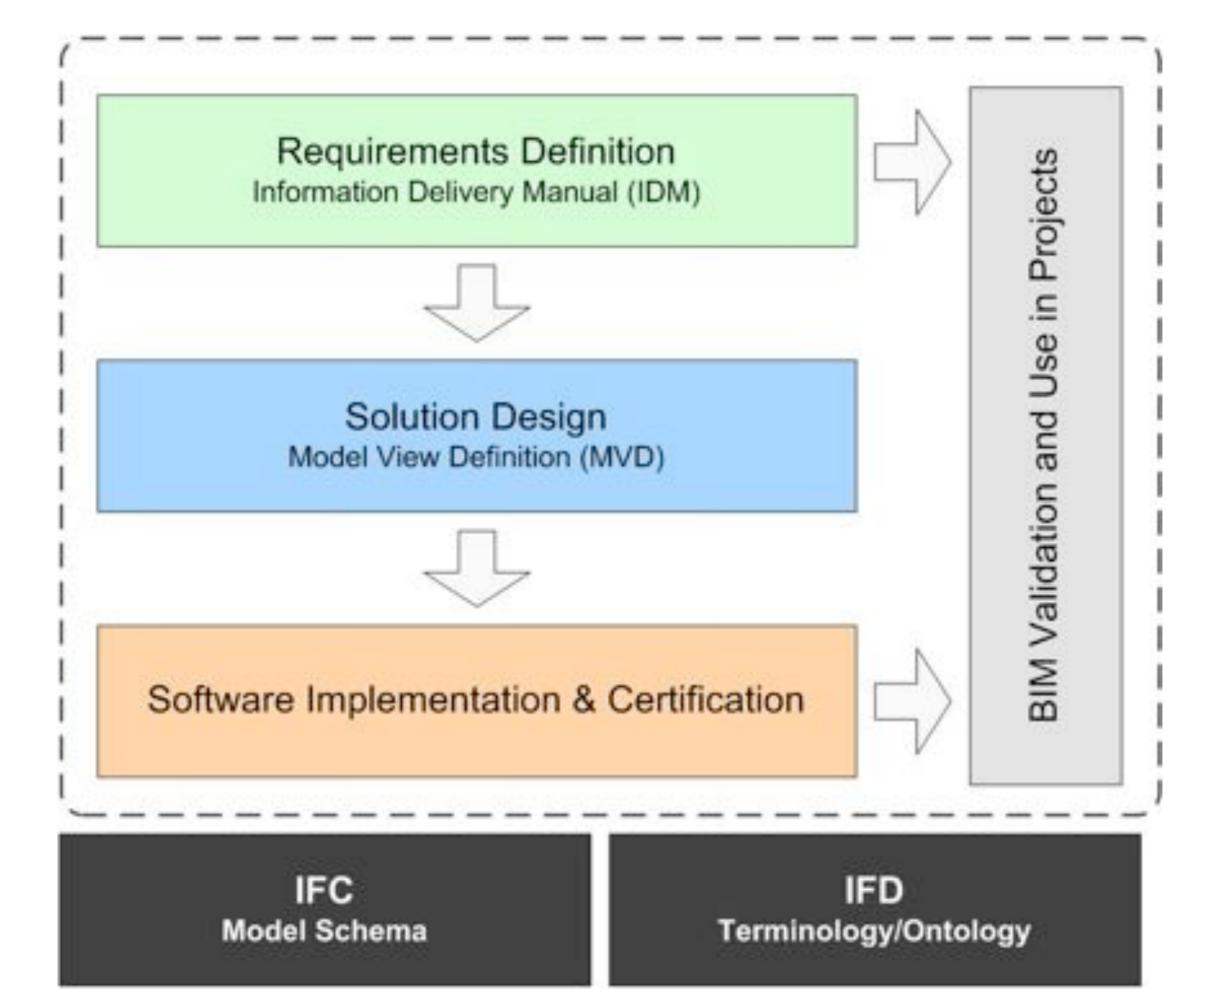

#### NBIMS - Project Methodologies

Kimon Onuma - Onuma, Inc. - IFC





## 

Industry Foundation Classes

#### Standards







Differentes Parties & les Mesures du Tomple Hexastyle Spetre.

### "What BIM platform should we use?"



Revit



**Archicad** 



**VectorWorks** 



SketchUp



Google Earth

| Space<br>Name | Floor<br>Number | Space<br>Area |
|---------------|-----------------|---------------|
| Offices       | 40              | 4500          |
| Conference    | 40              | 2300          |
|               | 7               |               |
| Gym           | 39              | 13450         |
| Training      | 39              | 2400          |
| Storage       | 39              | 400           |
|               | ,2              |               |
| Retail        | 1.              | 7600          |
| Restaurant    | 1               | 12800