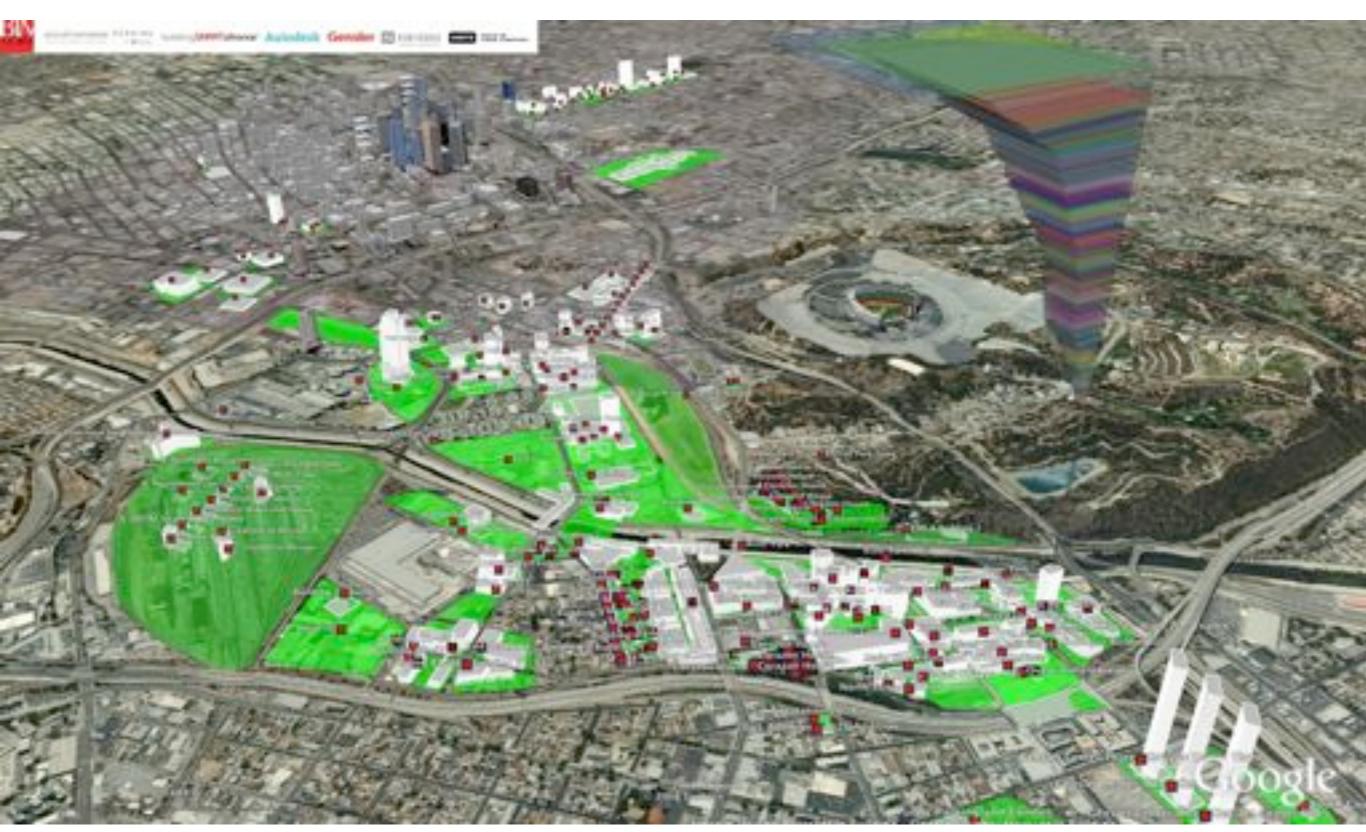

---------------|---------------|
| Offices       | 40              | 4500          |
| Conference    | 40              | 2300          |
|               | 7               |               |
| Gym           | 39              | 13450         |
| Training      | 39              | 2400          |
| Storage       | 39              | 400           |
|               | ,2              |               |
| Retail        | 1.              | 7600          |
| Restaurant    | 1               | 12800         |
| Lobby         | 1               | 6700          |
| Total SF      |                 | 622,173       |

Excel



Solibri



**OPS** 



**Ecotect** 



**DDS CAD** 



© Onuma, AEC Infosystems

## Who Owns The BIM?





## It is NOT One BIM







## Many BIMs









# 420 I.F.C. BIMS 24 hours







#### **Copyright Materials**

This presentation is protected by US and International Copyright laws. Reproduction, distribution, display and use of the presentation without written permission of the speaker is prohibited.

Permission to use Request from:

Copyright 2007© & Onuma, Inc.

http://onuma.com/Contact/

Cannot be used for any other purposes unless authorized by creator