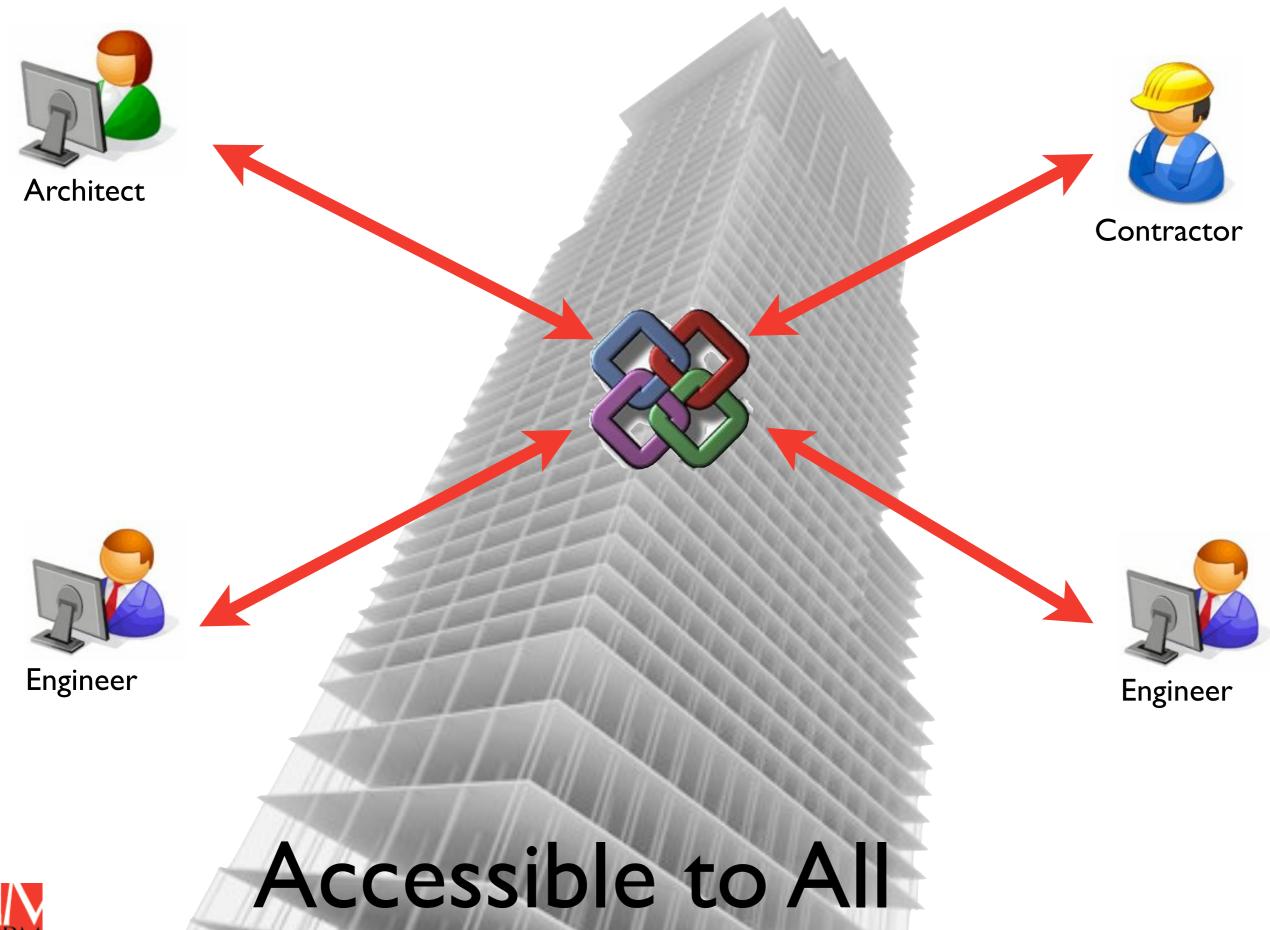

Space<br>Area |
|---------------|-----------------|---------------|
| Offices       | 40              | 4500          |
| Conference    | 40              | 2300          |
|               | 7               |               |
| Gym           | 39              | 13450         |
| Training      | 39              | 2400          |
| Storage       | 39              | 400           |
|               | ,2              |               |
| Retail        | 1.              | 7600          |
| Restaurant    | 1               | 12800         |
| Lobby         | 1               | 6700          |
| Total SF      |                 | 622,173       |

Excel



Solibri



**OPS** 



**Ecotect** 



**DDS CAD** 



© Onuma, AEC Infosystems

## Who Owns The BIM?





## It is NOT One BIM







## Many BIMs









# 420 I.F.C. BIMS 24 hours







#### **Copyright Materials**

This presentation is protected by US and International Copyright laws. Reproduction, distribution, display and use of the presentation without written permission of the speaker is prohibited.

Permission to use Request from:

Copyright 2007© & Onuma, Inc.

http://onuma.com/Contact/

Cannot be used for any other purposes unless authorized by creator