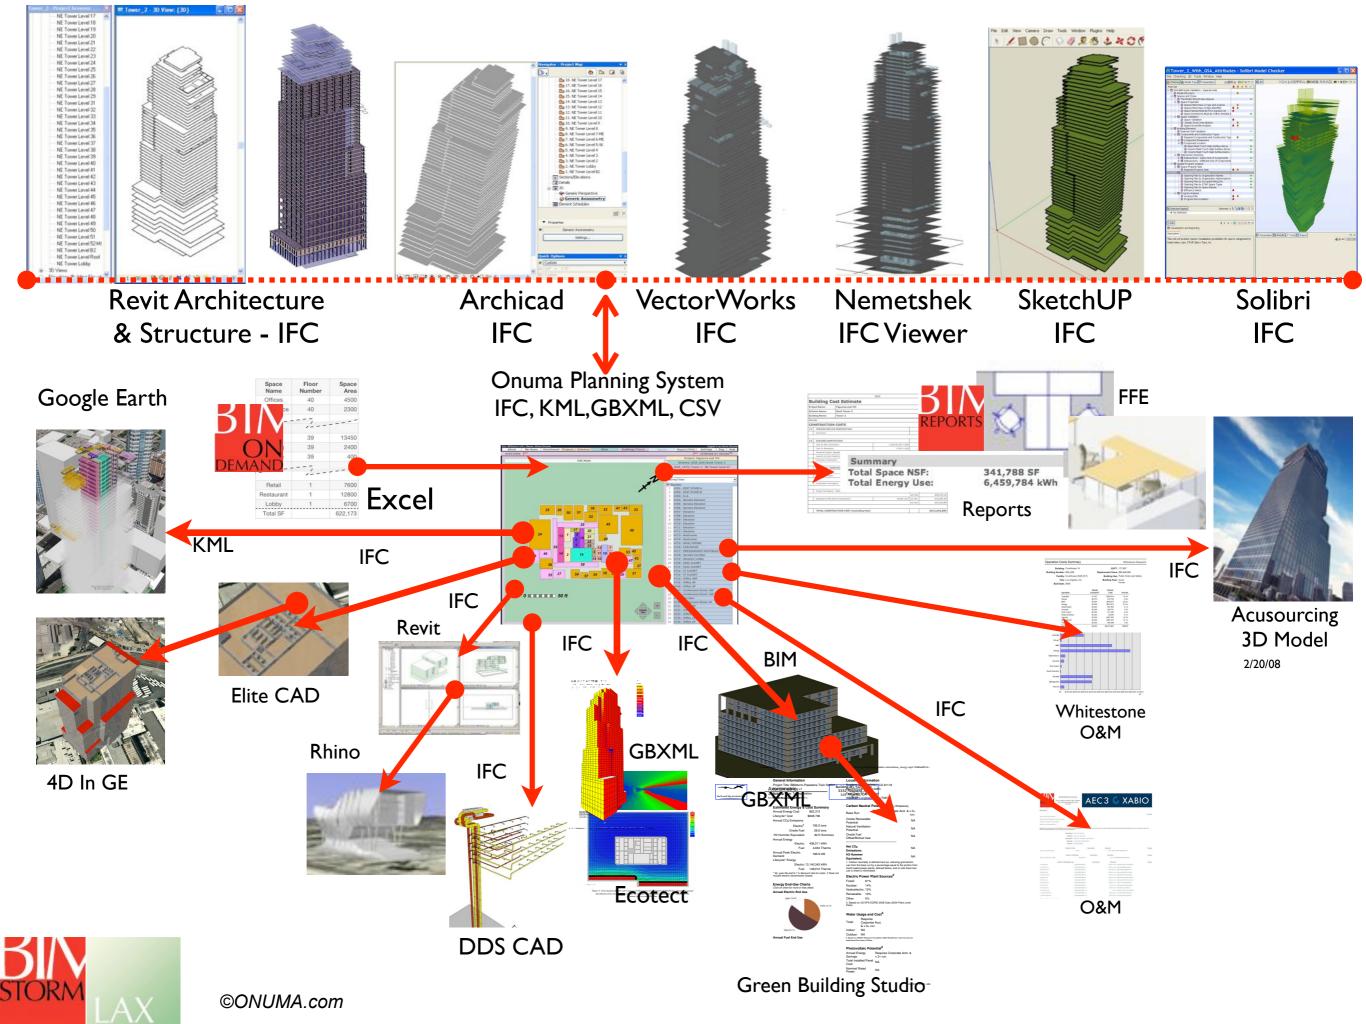

### "What BIM platform should we use?"

Revit

**Archicad** 

**VectorWorks** 

SketchUp

Google Earth

| Space<br>Name | Floor<br>Number | Space<br>Area |
|---------------|-----------------|---------------|
| Offices       | 40              | 4500          |
| Conference    | 40              | 2300          |
|               | 7               |               |
| Gym           | 39              | 13450         |
| Training      | 39              | 2400          |
| Storage       | 39              | 400           |
|               | ,2              |               |
| Retail        | 1.              | 7600          |
| Restaurant    | 1               | 12800         |
| Lobby         | 1               | 6700          |
| Total SF      |                 | 622,173       |

Excel

Solibri

**OPS** 

**Ecotect** 

**DDS CAD** 

© Onuma, AEC Infosystems

## It is NOT One BIM

## Many BIMs