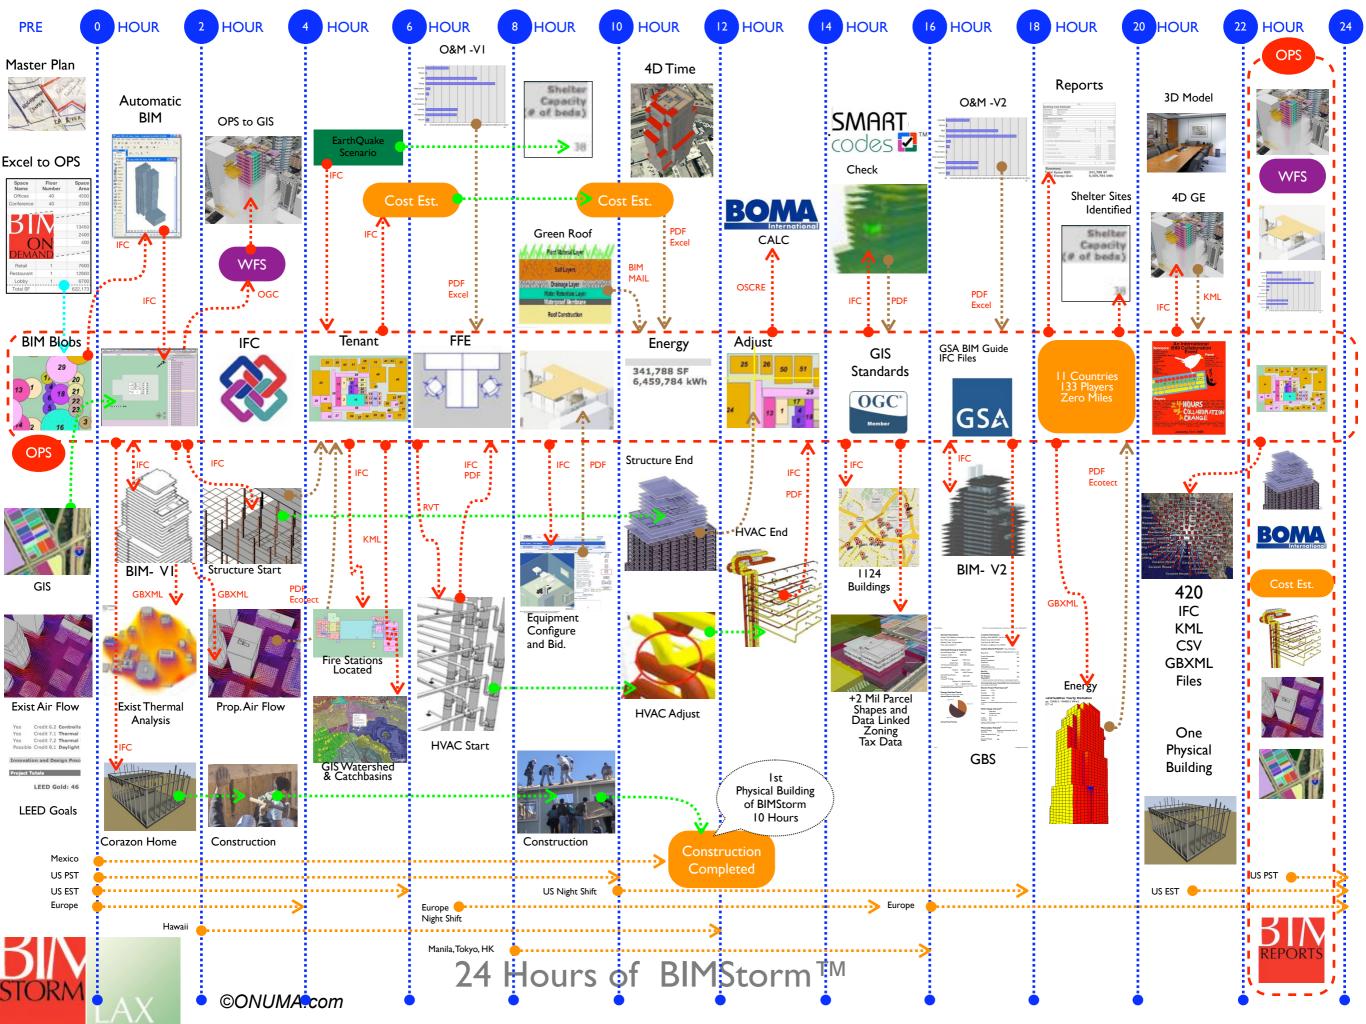

-------------|---------------|
| Offices       | 40              | 4500          |
| Conference    | 40              | 2300          |
|               | 7               |               |
| Gym           | 39              | 13450         |
| Training      | 39              | 2400          |
| Storage       | 39              | 400           |
|               | ,2              |               |
| Retail        | 1.              | 7600          |
| Restaurant    | 1               | 12800         |
| Lobby         | 1               | 6700          |
| Total SF      |                 | 622,173       |

Excel



Solibri



**OPS** 



**Ecotect** 



**DDS CAD** 



© Onuma, AEC Infosystems

## Who Owns The BIM?





## It is NOT One BIM







## Many BIMs









# 420 I.F.C. BIMS 24 hours







#### **Copyright Materials**

This presentation is protected by US and International Copyright laws. Reproduction, distribution, display and use of the presentation without written permission of the speaker is prohibited.

Permission to use Request from:

Copyright 2007© & Onuma, Inc.

http://onuma.com/Contact/

Cannot be used for any other purposes unless authorized by creator