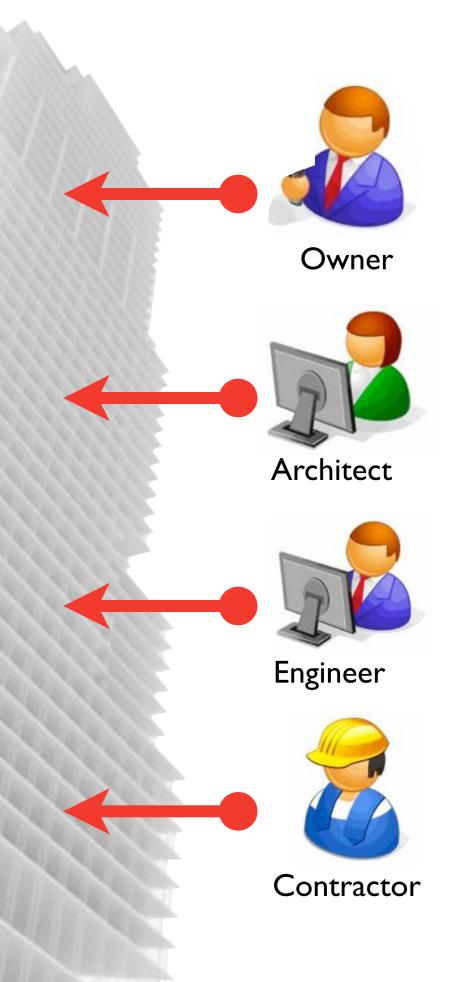

gle Earth

| Space<br>Name | Floor<br>Number | Space<br>Area |
|---------------|-----------------|---------------|
| Offices       | 40              | 4500          |
| Conference    | 40              | 2300          |
|               | 7               |               |
| Gym           | 39              | 13450         |
| Training      | 39              | 2400          |
| Storage       | 39              | 400           |
|               | ,2              |               |
| Retail        | 1.              | 7600          |
| Restaurant    | 1               | 12800         |
| Lobby         | 1               | 6700          |
| Total SF      |                 | 622,173       |

Excel



Solibri



**OPS** 



**Ecotect** 



**DDS CAD** 



© Onuma, AEC Infosystems

## Who Owns The BIM?





## It is NOT One BIM







## Many BIMs









# 420 I.F.C. BIMS 24 hours







#### **Copyright Materials**

This presentation is protected by US and International Copyright laws. Reproduction, distribution, display and use of the presentation without written permission of the speaker is prohibited.

Permission to use Request from:

Copyright 2007© & Onuma, Inc.

http://onuma.com/Contact/

Cannot be used for any other purposes unless authorized by creator