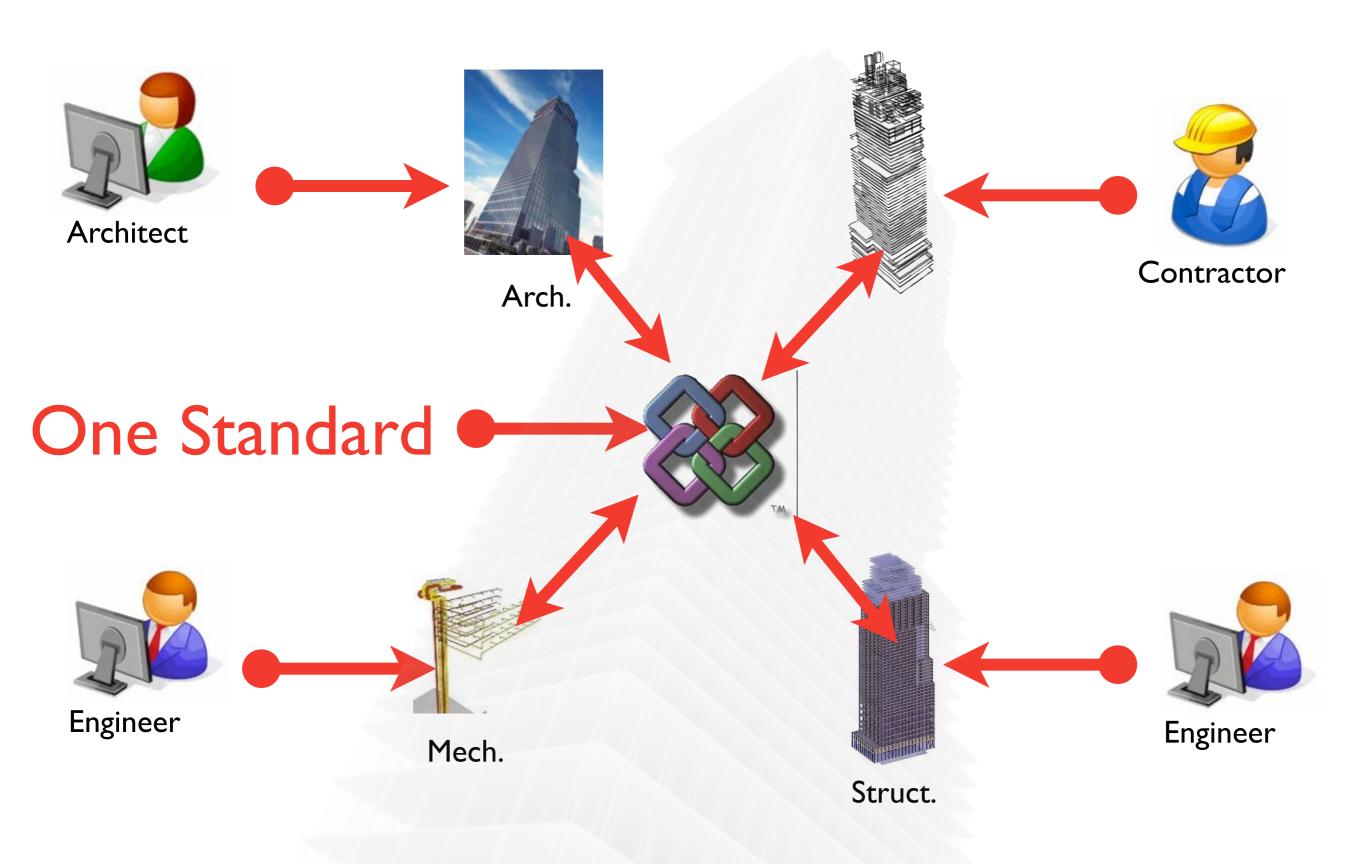

Floor<br>Number | Space<br>Area |
|---------------|-----------------|---------------|
| Offices       | 40              | 4500          |
| Conference    | 40              | 2300          |
|               | 7               |               |
| Gym           | 39              | 13450         |
| Training      | 39              | 2400          |
| Storage       | 39              | 400           |
|               | ,2              |               |
| Retail        | 1.              | 7600          |
| Restaurant    | 1               | 12800         |
| Lobby         | 1               | 6700          |
| Total SF      |                 | 622,173       |

Excel



Solibri



**OPS** 



**Ecotect** 



**DDS CAD** 



© Onuma, AEC Infosystems

## Who Owns The BIM?





## It is NOT One BIM







## Many BIMs









# 420 I.F.C. BIMS 24 hours







#### **Copyright Materials**

This presentation is protected by US and International Copyright laws. Reproduction, distribution, display and use of the presentation without written permission of the speaker is prohibited.

Permission to use Request from:

Copyright 2007© & Onuma, Inc.

http://onuma.com/Contact/

Cannot be used for any other purposes unless authorized by creator