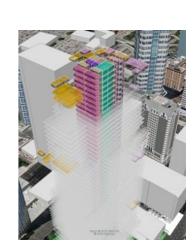

### "What BIM platform should we use?"

Revit

**Archicad** 

**VectorWorks** 

SketchUp

Google Earth

| Space<br>Name | Floor<br>Number | Space<br>Area |
|---------------|-----------------|---------------|
| Offices       | 40              | 4500          |
| Conference    | 40              | 2300          |
|               | 7               |               |
| Gym           | 39              | 13450         |
| Training      | 39              | 2400          |
| Storage       | 39              | 400           |
|               | ,2              |               |
| Retail        | 1.              | 7600          |
| Restaurant    | 1               | 12800         |
| Lobby         | 1               | 6700          |
| Total SF      |                 | 622,173       |

Excel

Solibri

**OPS** 

**Ecotect** 

**DDS CAD** 

© Onuma, AEC Infosystems