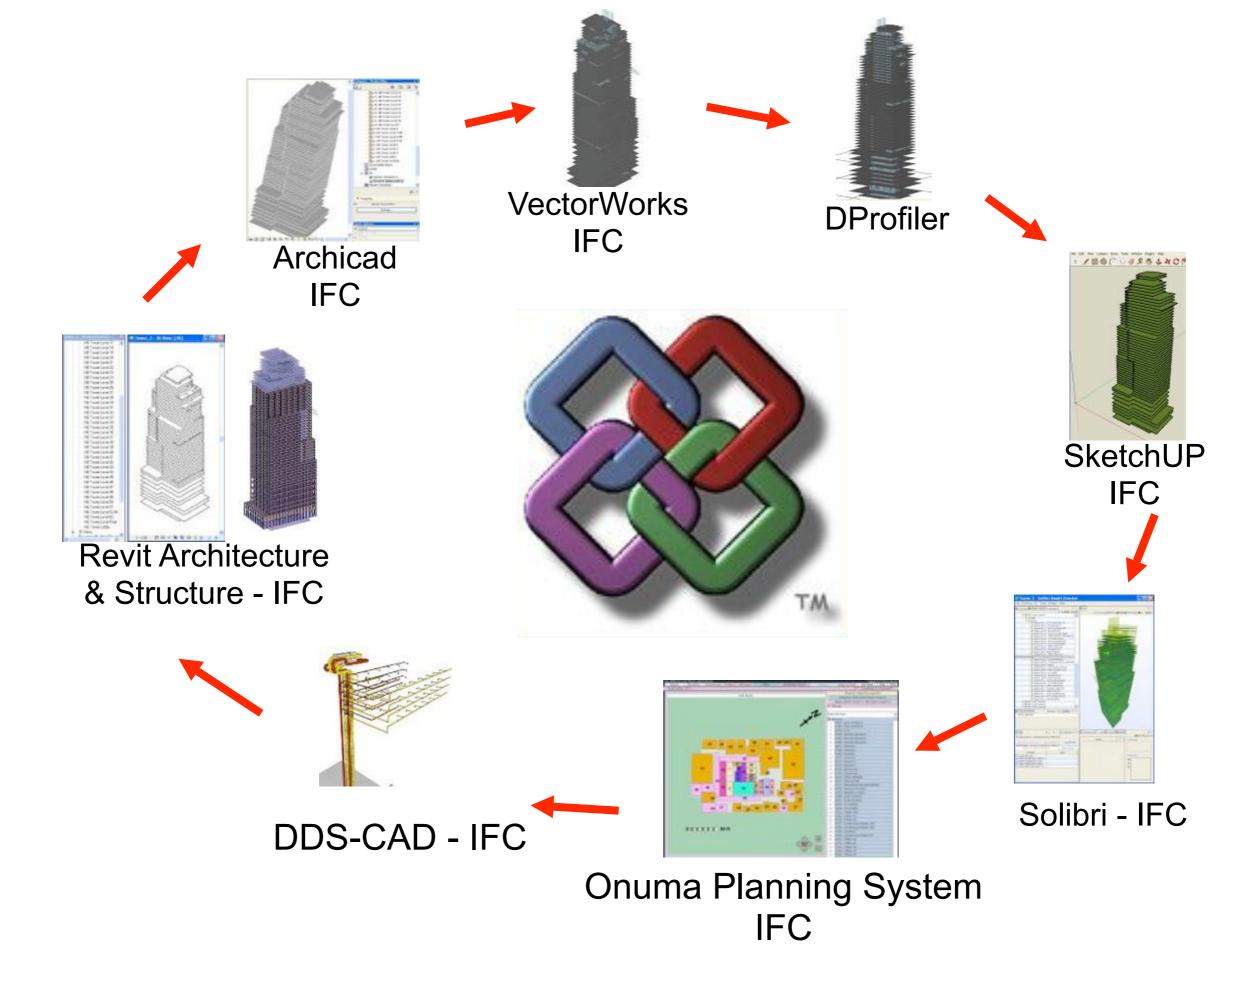

### "What BIM platform should we use?"

Revit

**Archicad** 

**VectorWorks** 

SketchUp

Google Earth

| Space<br>Name | Floor<br>Number | Space<br>Area |
|---------------|-----------------|---------------|
| Offices       | 40              | 4500          |
| Conference    | 40              | 2300          |
|               | 7               |               |
| Gym           | 39              | 13450         |
| Training      | 39              | 2400          |
| Storage       | 39              | 400           |
|               | ,2              |               |
| Retail        | 1.              | 7600          |
| Restaurant    | 1               | 12800         |
| Lobby         | 1               | 6700          |
| Total SF      |                 | 622,173       |

Excel

Solibri

**OPS** 

**Ecotect** 

**DDS CAD** 

© Onuma, AEC Infosystems

# 420 I.F.C. BIMS 24 hours