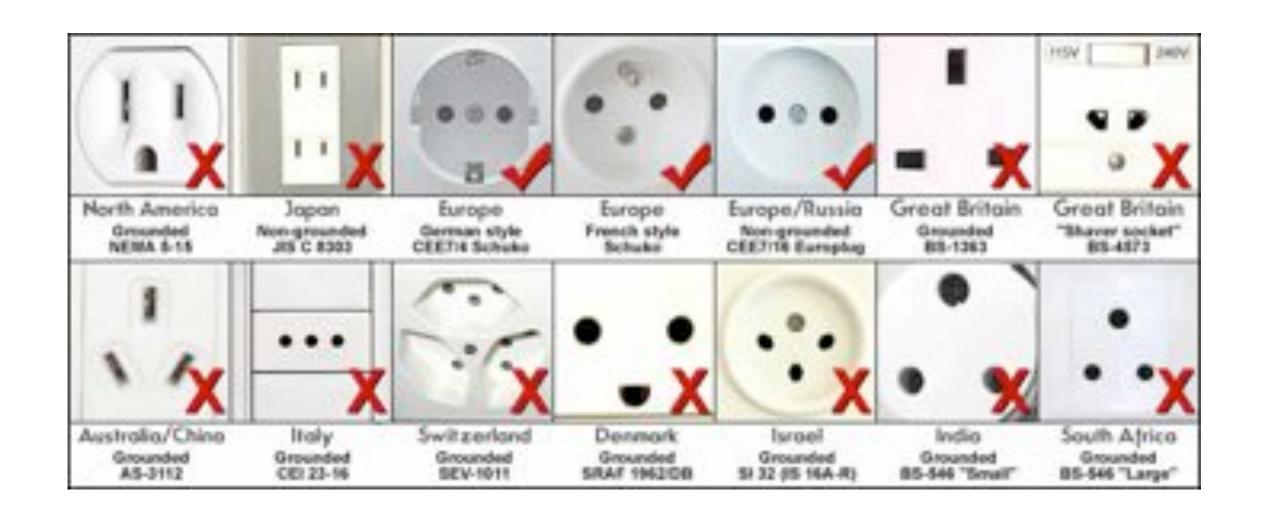

#### NBIMS - Project Methodologies

Kimon Onuma - Onuma, Inc. - IFC





## 

Industry Foundation Classes

#### Standards







Differentes Parties & les Mesures du Tomple Hexastyle Spetre.

### "What BIM platform should we use?"



Revit



**Archicad** 



**VectorWorks** 



SketchUp



Google Earth

| Space<br>Name | Floor<br>Number | Space<br>Area |
|---------------|-----------------|---------------|
| Offices       | 40              | 4500          |
| Conference    | 40              | 2300          |
|               | 7               |               |
| Gym           | 39              | 13450         |
| Training      | 39              | 2400          |
| Storage       | 39              | 400           |
|               | ,2              |               |
| Retail        | 1.              | 7600          |
| Restaurant    | 1               | 12800         |
| Lobby         | 1               | 6700