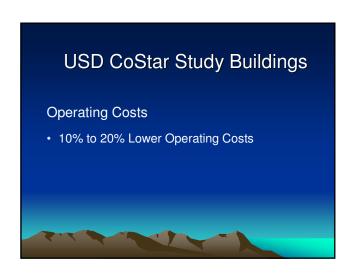

#### USD CoStar Study Buildings CoStar's Green Database Class A 350,000 SF, 5 stories average 20 years old average Multi-Tenant, Leased \$30/SF/Yr Rental Rate