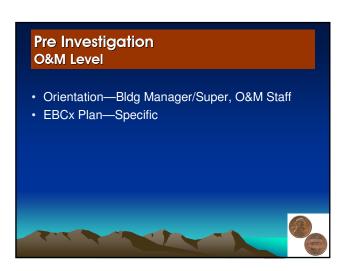

# USD CoStar Study Buildings CoStar's Green Database • Energy Star---1,198 Buildings, 321,905,688 SF • LEED---580 Buildings, 99,450,834 SF • Totals---1,778 Buildings, 421,356,522 SF • 70% Office, 20% Retail, 10% hospitality, Industrial, Other

#### USD CoStar Study Buildings CoStar's Green Database Class A 350,000 SF, 5 stories average 20 years old average Multi-Tenant, Leased \$30/SF/Yr Rental Rate

# USD CoStar Study Buildings Occupancy Rates • 2005 2% Higher Occupancy Rates for Energy Star Buildings • 2007 3% Higher Occupancy Rates



# USD CoStar Study Buildings Sales Price per SF • 2005--30% Higher for Energy Star Buildings (\$300/SF for ES) • 2007--15% Higher for ES Buildings (\$340/SF for ES)















#### Pre Investigation Information Gathering Existing Documents Baseline Energy and Operations Data Budget for O&M Repairs Budget for Capital Repairs Operational Problems Safety Security