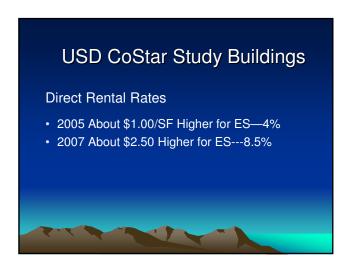

# USD CoStar Study Buildings Occupancy Rates • 2005 2% Higher Occupancy Rates for Energy Star Buildings • 2007 3% Higher Occupancy Rates

# USD CoStar Study Buildings Sales Price per SF • 2005--30% Higher for Energy Star Buildings (\$300/SF for ES) • 2007--15% Higher for ES Buildings (\$340/SF for ES)