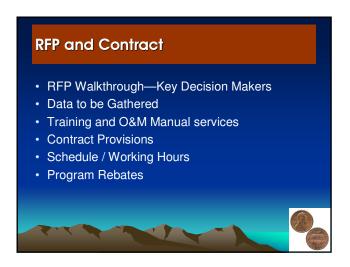

# USD CoStar Study Buildings CoStar's Green Database • Energy Star---1,198 Buildings, 321,905,688 SF • LEED---580 Buildings, 99,450,834 SF • Totals---1,778 Buildings, 421,356,522 SF • 70% Office, 20% Retail, 10% hospitality, Industrial, Other

#### USD CoStar Study Buildings CoStar's Green Database Class A 350,000 SF, 5 stories average 20 years old average Multi-Tenant, Leased \$30/SF/Yr Rental Rate

# USD CoStar Study Buildings Occupancy Rates • 2005 2% Higher Occupancy Rates for Energy Star Buildings • 2007 3% Higher Occupancy Rates



# USD CoStar Study Buildings Sales Price per SF • 2005--30% Higher for Energy Star Buildings (\$300/SF for ES) • 2007--15% Higher for ES Buildings (\$340/SF for ES)















#### Pre Investigation Information Gathering Existing Documents Baseline Energy and Operations Data Budget for O&M Repairs Budget for Capital Repairs Operational Problems Safety Security