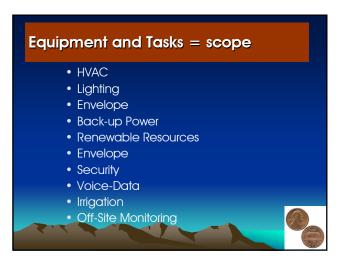

# USD CoStar Study Buildings CoStar's Green Database • Energy Star---1,198 Buildings, 321,905,688 SF • LEED---580 Buildings, 99,450,834 SF • Totals---1,778 Buildings, 421,356,522 SF • 70% Office, 20% Retail, 10% hospitality, Industrial, Other

#### USD CoStar Study Buildings CoStar's Green Database Class A 350,000 SF, 5 stories average 20 years old average Multi-Tenant, Leased \$30/SF/Yr Rental Rate

# USD CoStar Study Buildings Occupancy Rates • 2005 2% Higher Occupancy Rates for Energy Star Buildings • 2007 3% Higher Occupancy Rates



# USD CoStar Study Buildings Sales Price per SF • 2005--30% Higher for Energy Star Buildings (\$300/SF for ES) • 2007--15% Higher for ES Buildings (\$340/SF for ES)















#### Pre Investigation Information Gathering Existing Documents Baseline Energy and Operations Data Budget for O&M Repairs Budget for Capital Repairs Operational Problems Safety Security