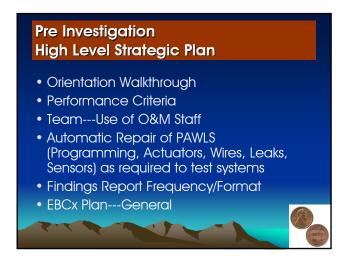

# USD CoStar Study Buildings CoStar's Green Database • Energy Star---1,198 Buildings, 321,905,688 SF • LEED---580 Buildings, 99,450,834 SF • Totals---1,778 Buildings, 421,356,522 SF • 70% Office, 20% Retail, 10% hospitality, Industrial, Other

#### USD CoStar Study Buildings CoStar's Green Database Class A 350,000 SF, 5 stories average 20 years old average Multi-Tenant, Leased \$30/SF/Yr Rental Rate

# USD CoStar Study Buildings Occupancy Rates • 2005 2% Higher Occupancy Rates for Energy Star Buildings • 2007 3% Higher Occupancy Rates



# USD CoStar Study Buildings Sales Price per SF • 2005--30% Higher for Energy Star Buildings (\$300/SF for ES) • 2007--15% Higher for ES Buildings (\$340/SF for ES)















#### Pre Investigation Information Gathering Existing Documents Baseline Energy and Operations Data Budget for O&M Repairs Budget for Capital Repairs Operational Problems Safety Security