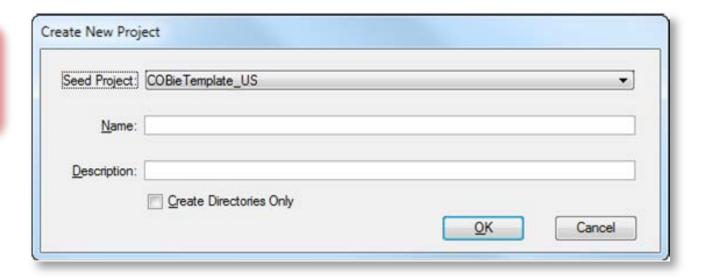

### Create Project from COBie Template

#### **ProjectWise Collaboration**

Create Project from COBie Template