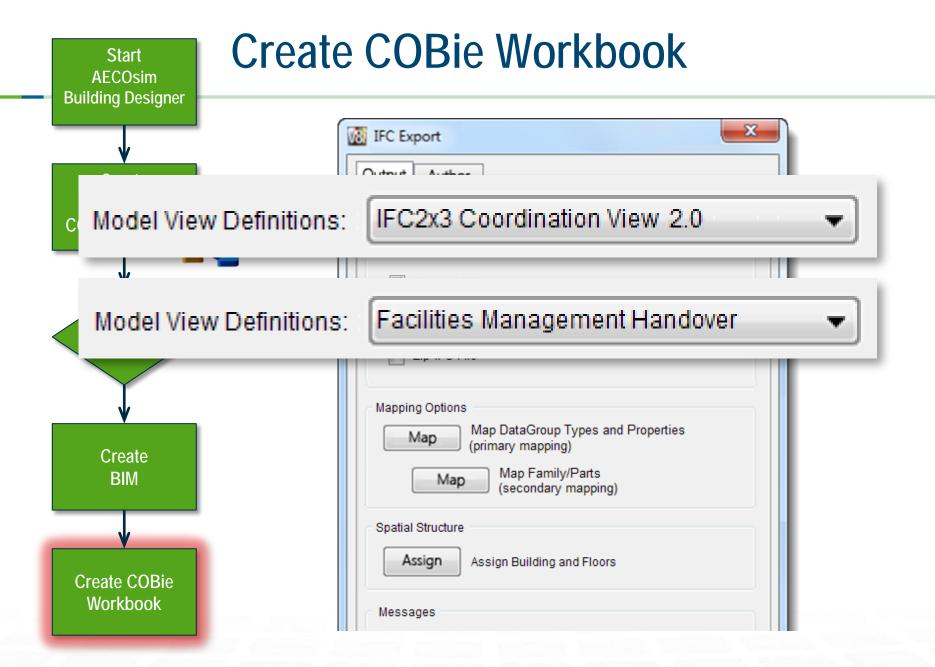

| Attribute              | V        |
| Spatial zones                  | Zone                   | V        |
| Equipment systems              | System                 | <b>*</b> |



<sup>\*</sup> geometry and properties are exported to IFC, but not modeled and tested for COBie Challenge

## Start **AECOsim Building Designer** Create Project from COBie Template ABD/COBie Schema? Create BIM **Create COBie** Workbook

#### **Process**





Start AECOsim Building Designer

## Start AECOsim Building Designer







### Create Project from COBie Template







#### **ProjectWise Collaboration**

Create Project from COBie Template







#### Design



#### **Architecture**



#### **Structural**



#### **Interiors**



#### Mechanical Electrical Plumbing



#### Create COBie Workbook















#### Start **AECOsim Building Designer** Create **Project from COBie Template** Create ABD/COBie **User Types** Schema? (Classes) Create BIM Create COBie Workbook

# Create User Types (Classes)









#### Map to IFC



### Navigating the IFC Schema



### Searching for Specific Classifications



#### Searching for Specific Classifications



#### Managing Multiple Standards

| ObjectManufacturer    | Product   Manufactu    |  |
|-----------------------|------------------------|--|
| ObjectManufacturer    | Product   Model        |  |
| ObjectManufacturer    | Product   URL          |  |
| ObjectClassification  | Classification   Maste |  |
| ObjectClassification  | Classification   Omni  |  |
| Object Classification | Classification   UniFo |  |
| ObjectPhasing         | Phasin