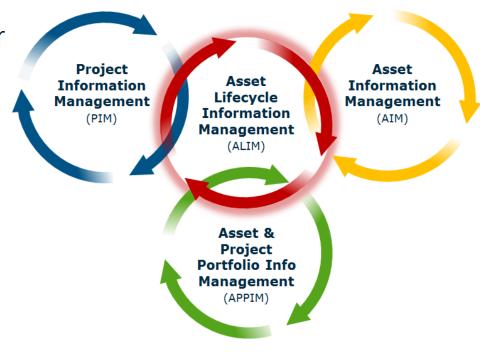

### **Asset Lifecycle Information Management**

# Ensuring trustworthy information throughout the lifecycle of infrastructure

- Continuous managed handover
- Configuration management
- Change management
- Records management
- Knowledge management
- Workflow processes
- Compliance