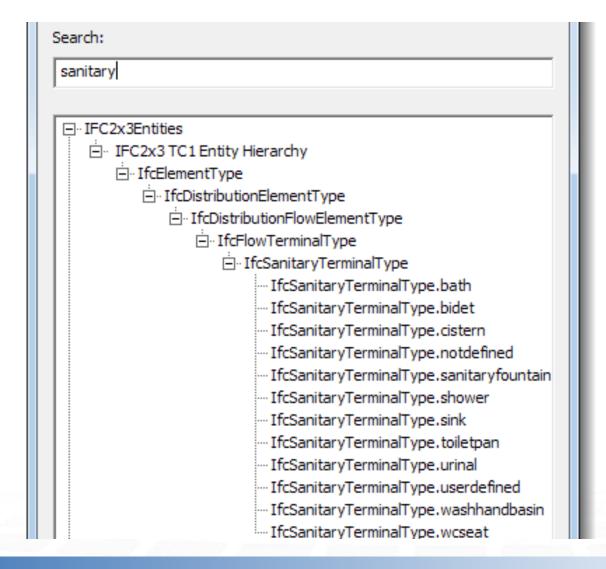

### Searching for Specific Classifications

#### Searching for Specific Classifications