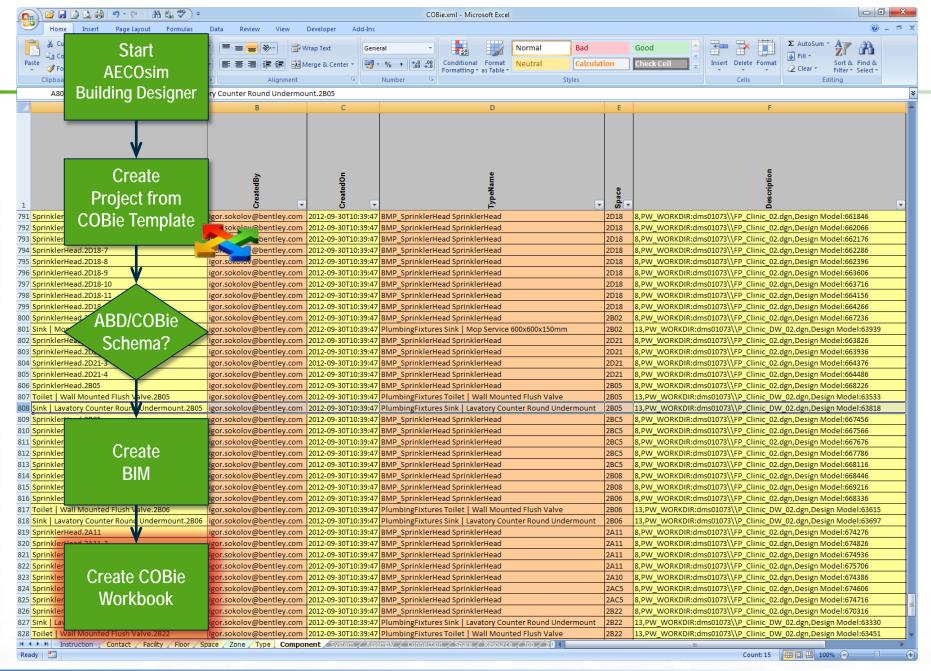

## Start **AECOsim Building Designer** Create Project from COBie Template ABD/COBie Schema? Create BIM **Create COBie** Workbook

## Start AECOsim Building Designer

### Create Project from COBie Template

#### Create COBie Workbook