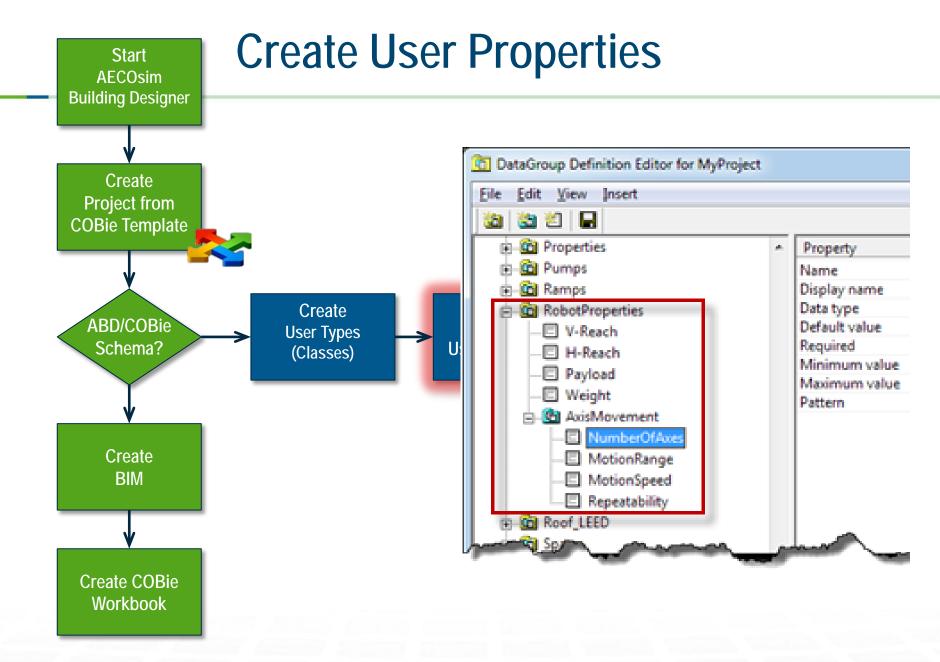

#### Start **AECOsim Building Designer** Create **Project from COBie Template** Create ABD/COBie **User Types** Schema? (Classes) Create BIM Create COBie Workbook

# Create User Types (Classes)