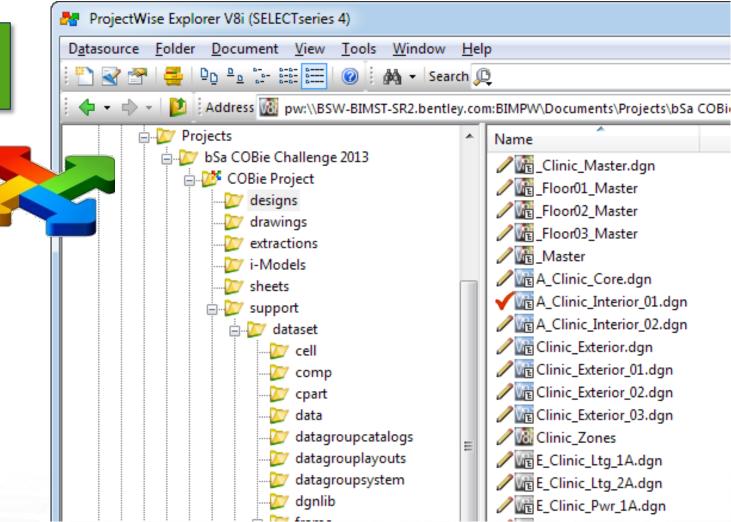

-----------------------|------------------------|----------|
| Spaces and equipment           | Space, Type, Component | V        |
| Space and equipment properties | Attribute              | V        |
| Spatial zones                  | Zone                   | V        |
| Equipment systems              | System                 | <b>*</b> |



<sup>\*</sup> geometry and properties are exported to IFC, but not modeled and tested for COBie Challenge

## Start **AECOsim Building Designer** Create Project from COBie Template ABD/COBie Schema? Create BIM **Create COBie** Workbook

#### **Process**





Start AECOsim Building Designer

## Start AECOsim Building Designer







### Create Project from COBie Template







#### **ProjectWise Collaboration**

Create Project from COBie Template







#### Design



#### **Architecture**



#### **Structural**



#### **Interiors**



#### Mechanical Electrical Plumbing



#### Create COBie Workbook















#### Start **AECOsim Building Designer** Create **Project from COBie Template** Create ABD/COBie **User Types** Schema? (Classes) Create BIM Create COBie Workbook

# Create User Types (Classes)









#### Map to IFC



### Navigating the IFC Schema



### Searching for Specific Classifications



#### Searching for Specific Classifications



#### Managing Multiple Standards

| ObjectManufacturer    | Product   Manufactu    |  |
|-----------------------|------------------------|--|
| ObjectManufacturer    | Product   Model        |  |
| ObjectManufacturer    | Product   URL          |  |
| ObjectClassification  | Clas