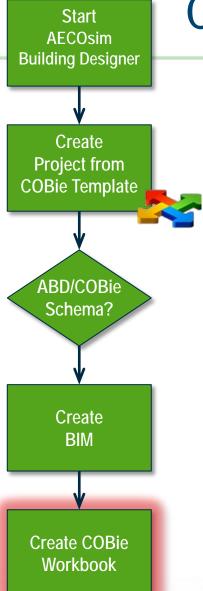

## Start **AECOsim Building Designer** Create Project from COBie Template ABD/COBie Schema? Create BIM **Create COBie** Workbook

## Start AECOsim Building Designer

### Create Project from COBie Template

#### Create COBie Workbook