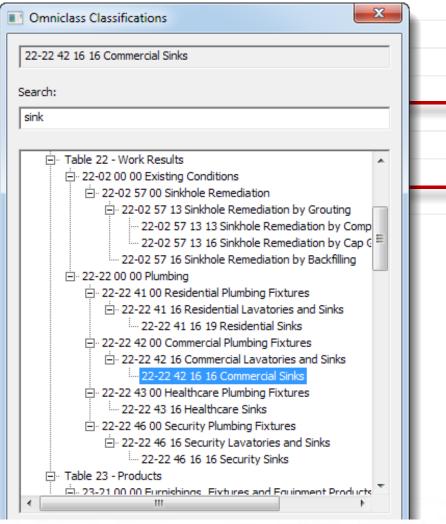

#### Managing Multiple Standards

| ObjectManufacturer    | Product   Manufactu    |  |
|-----------------------|------------------------|--|
| ObjectManufacturer    | Product   Model        |  |
| ObjectManufacturer    | Product   URL          |  |
| ObjectClassification  | Classification   Maste |  |
| ObjectClassification  | Classification   Omni  |  |
| Object Classification | Classification   UniFo |  |
| ObjectPhasing         | Phasing                |  |