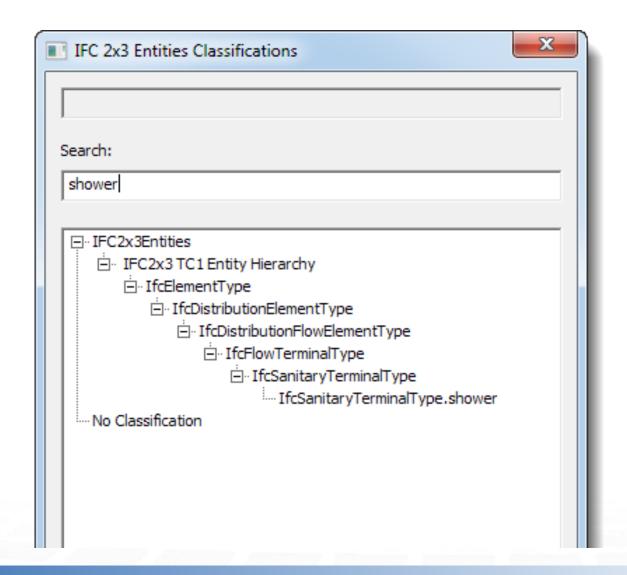

### Searching for Specific Classifications

#### Searching for Specific Classifications