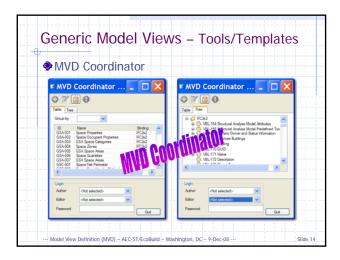

#### **IFC Solutions Factory**

#### Model View/SW Implementation Portion of IFC Technology Session





























































9-Dec-08 – AEC-ST/EcoBuild Conference – Washington, DC









Existing MVDs & Supporting Products

BLIS Views
By: Building Lifecycle Interoperable Software
60 products by 35 vendors – see www.blis-project.org
Coordination View
By: IAI Implementer Support Group (ISG)
Many Products by several Vendors – see www.iai.fhm.edu/
Singapore Code Checking View
By: Singapore Building Construction Authority
ADT, ArchiCAD, Revit
GSA Concept Design View 2006
By: US Government Services Administration
ADT, ArchiCAD, Bentley Arch, Onuma Planning System, Revit