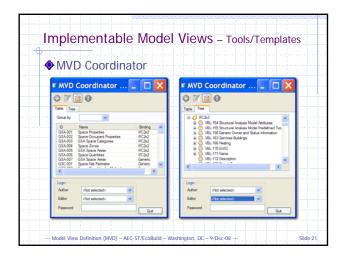

#### **IFC Solutions Factory**

#### Model View/SW Implementation Portion of IFC Technology Session





























































9-Dec-08 – AEC-ST/EcoBuild Conference – Washington, DC









Existing MVDs & Supporting Products

BLIS Views
By: Building Lifecycle Interoperable Software
60 products by 35 vendors – see www.blis-project.org
Coordination View
By: IAI Implementer Support Group (ISG)
Many Products by several Vendors – see www.iai.fhm.edu/
Singapore Code Checking View
By: Singapore Building Construction Authority
ADT, ArchiCAD, Revit
GSA Concept Design View 2006
By: US Government Services Administration
ADT, ArchiCAD, Bentley Arch, Onuma Planning System, Revit