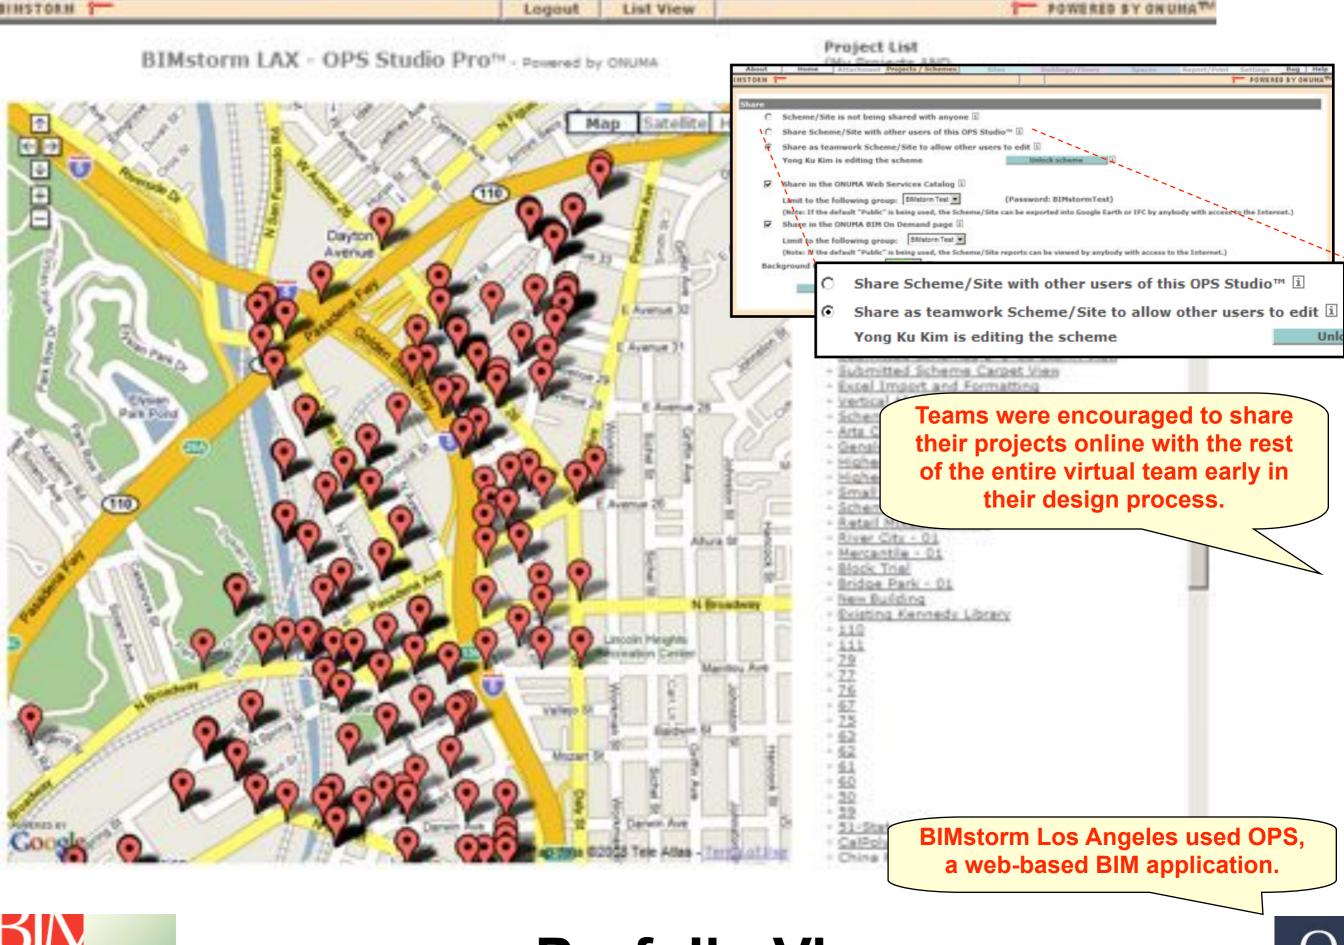

- 24 Hours
- II Countries
- I 33 Players
- 420 Buildings
- 54,755,153 SF
- Equivalent of 2,800,000 pages of documents.
- Zero Miles Travelled to assemble in one location....

My Home Attachment