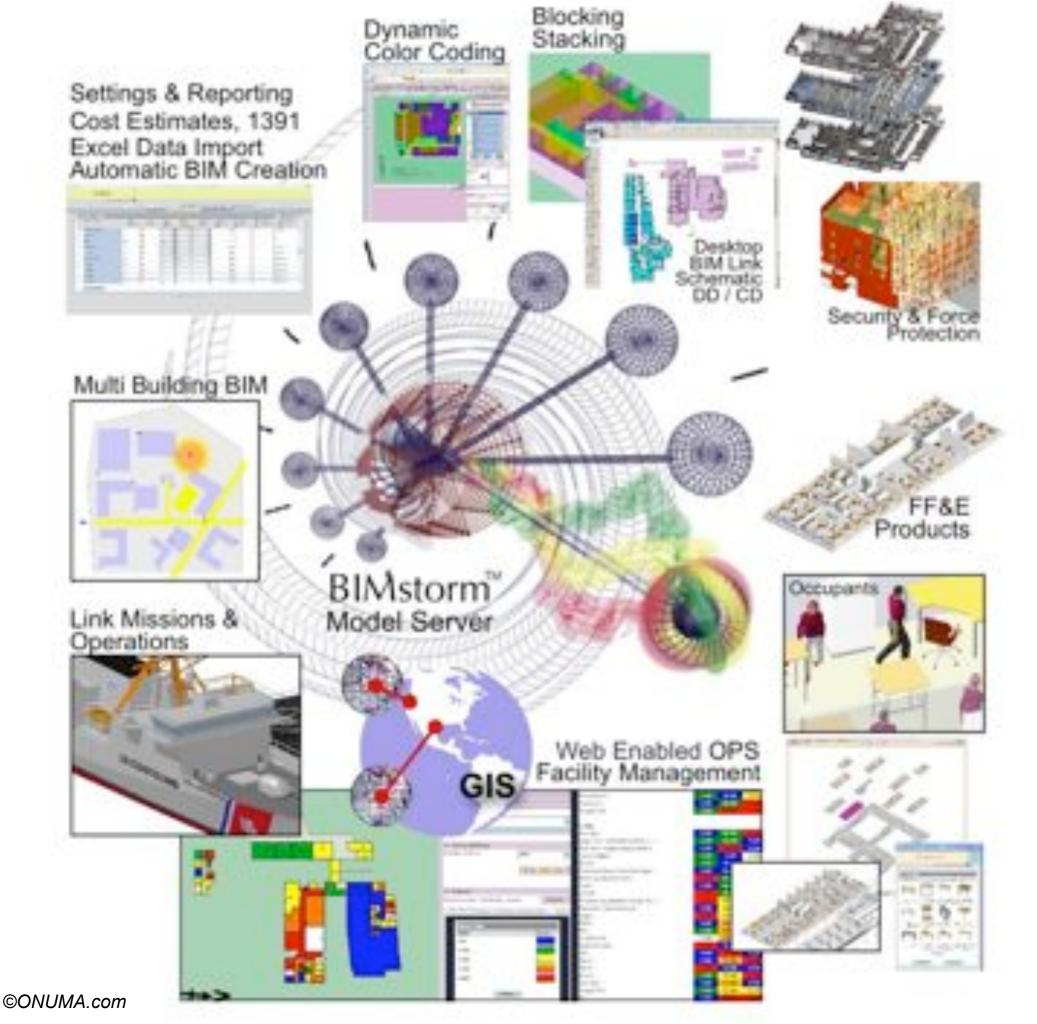

## Expedia does it.





BIN STORM

Onuma Planning System





OPS



| Budget: \$80,000,000  | Budget: \$80,500,000    | Budget: \$81,600,000    | Actual: \$79,567,231    |
|-----------------------|-------------------------|-------------------------|-------------------------|
| Floor Area: 85,000 SF | Floor Area: 85,000 SF   | Floor Area: 85,700 SF   | Floor Area: 84,540 SF   |
| 1                     | Glazing Area: 20,000 SF | Glazing Area: 19,000 SF | Glazing Area: 21,242 SF |
| -                     | 5 Floors                | 6 Floors                | 6 Floors                |



- 24 Hours
- II Countries
- I 33 Players
- 420 Buildings
- 54,755,153 SF
- Equivalent of 2,800,000 pages of documents.
- Zero Miles Travelled to assemble in one location....













































My Home Attachment





#### Enter Data Once - Use it Many Times





### Sustainable Use of Data and Knowledge























































© Onuma, AEC Infosystems





























### **Copyright Materials**

This presentation is protected by US and International Copyright laws. Reproduction, distribution, display and use of the presentation without written permission of the speaker is prohibited.

Permission to use Request from:

Copyright 2007© & Onuma, Inc.

http://onuma.com/Contact/

Cannot be used for any other purposes unless authorized by creator