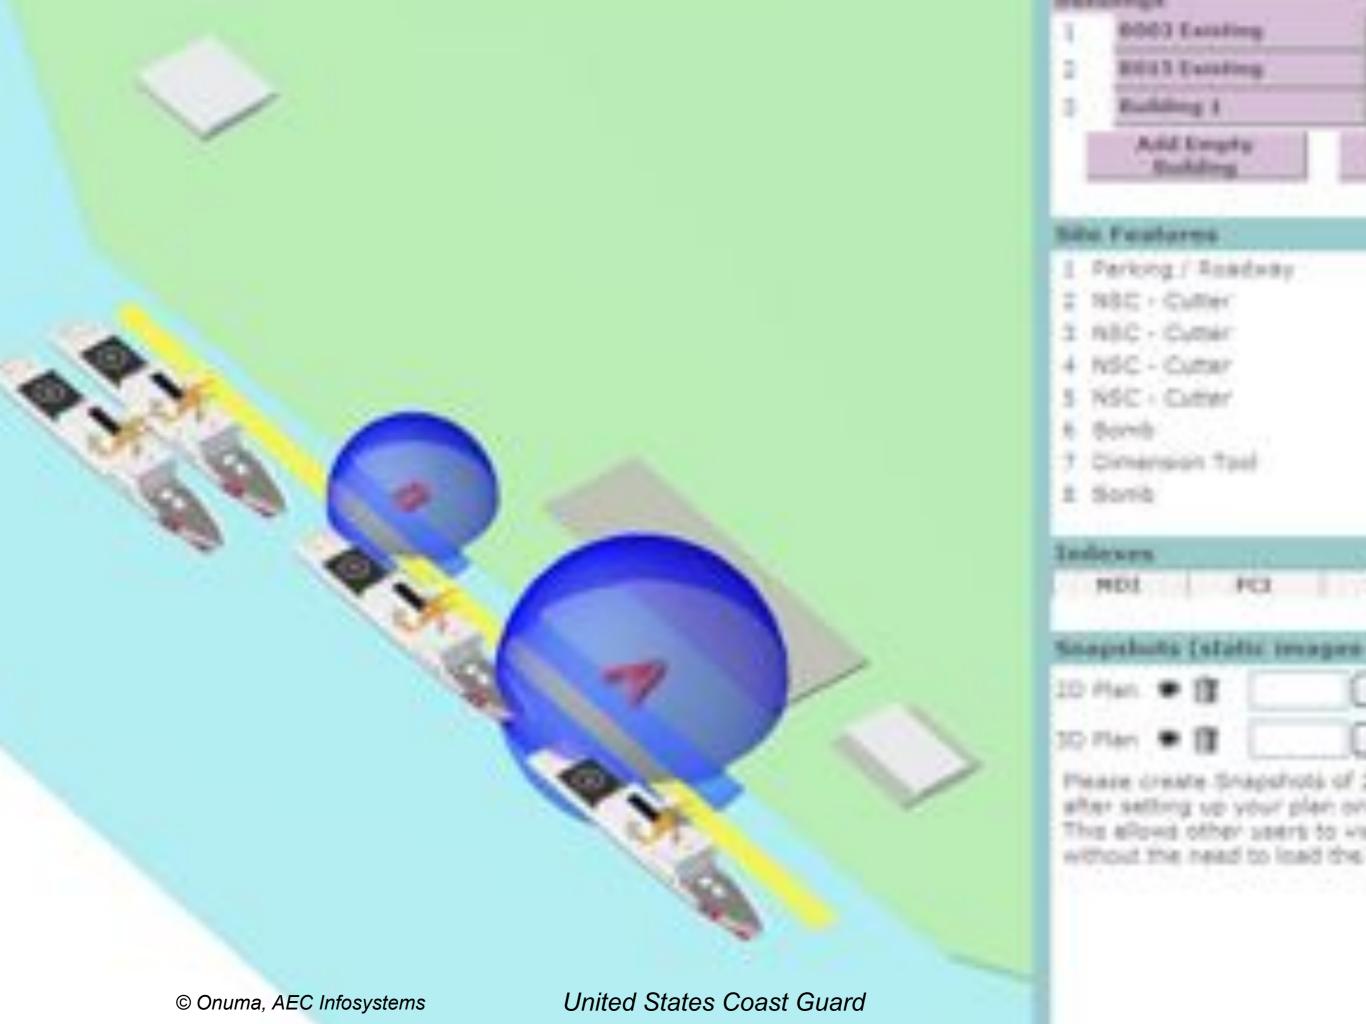

-----------|-------------------------|-------------------------|
| Floor Area: 85,000 SF | Floor Area: 85,000 SF   | Floor Area: 85,700 SF   | Floor Area: 84,540 SF   |
| 1                     | Glazing Area: 20,000 SF | Glazing Area: 19,000 SF | Glazing Area: 21,242 SF |
| -                     | 5 Floors                | 6 Floors                | 6 Floors                |



- 24 Hours
- II Countries
- I 33 Players
- 420 Buildings
- 54,755,153 SF
- Equivalent of 2,800,000 pages of documents.
- Zero Miles Travelled to assemble in one location....













































My Home Attachment





#### Enter Data Once - Use it Many Times





### Sustainable Use of Data and Knowledge























































© Onuma, AEC Infosystems





























### **Copyright Materials**

This presentation is protected by US and International Copyright laws. Reproduction, distribution, display and use of the presentation without written permission of the speaker is prohibited.

Permission to use Request from:

Copyright 2007© & Onuma, Inc.

http://onuma.com/Contact/

Cannot be used for any other purposes unless authorized by creator