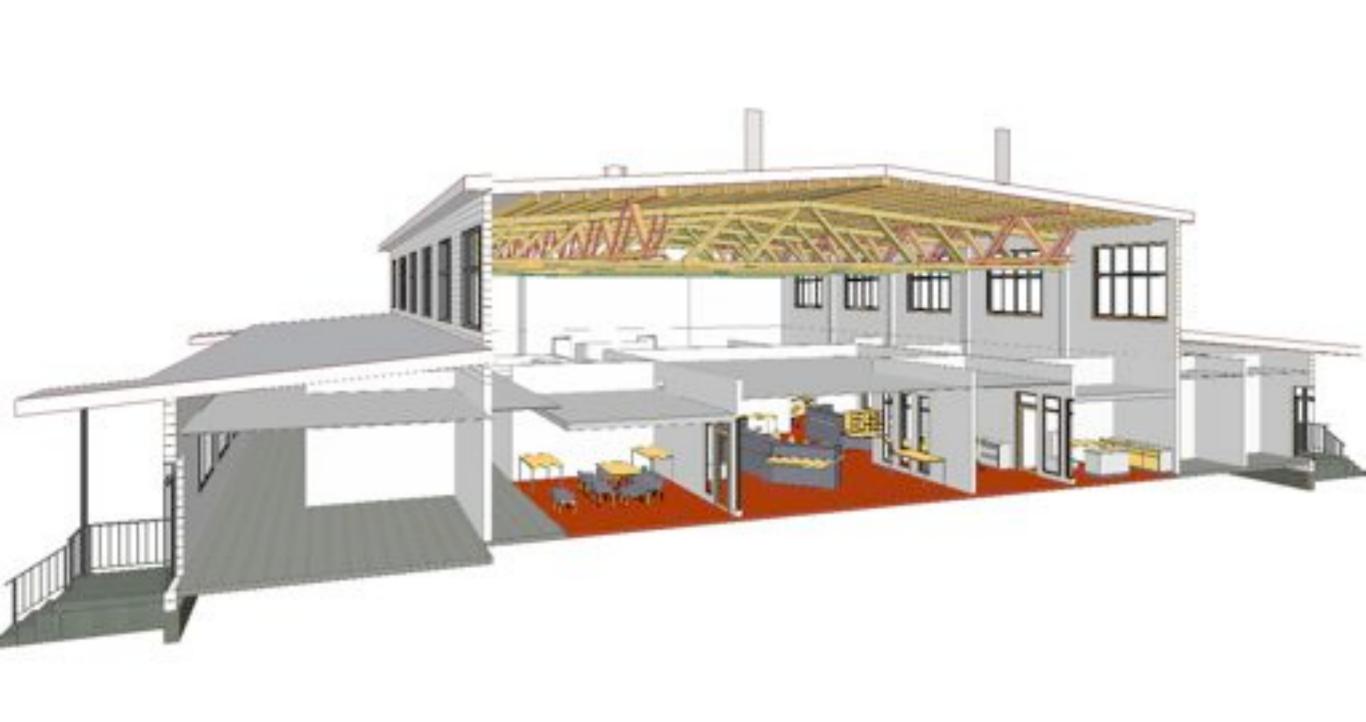

-----------------|-------------------------|-------------------------|
| Floor Area: 85,000 SF | Floor Area: 85,000 SF   | Floor Area: 85,700 SF   | Floor Area: 84,540 SF   |
| 1                     | Glazing Area: 20,000 SF | Glazing Area: 19,000 SF | Glazing Area: 21,242 SF |
| -                     | 5 Floors                | 6 Floors                | 6 Floors                |



- 24 Hours
- II Countries
- I 33 Players
- 420 Buildings
- 54,755,153 SF
- Equivalent of 2,800,000 pages of documents.
- Zero Miles Travelled to assemble in one location....













































My Home Attachment





#### Enter Data Once - Use it Many Times





### Sustainable Use of Data and Knowledge























































© Onuma, AEC Infosystems





























### **Copyright Materials**

This presentation is protected by US and International Copyright laws. Reproduction, distribution, display and use of the presentation without written permission of the speaker is prohibited.

Permission to use Request from:

Copyright 2007© & Onuma, Inc.

http://onuma.com/Contact/

Cannot be used for any other purposes unless authorized by creator