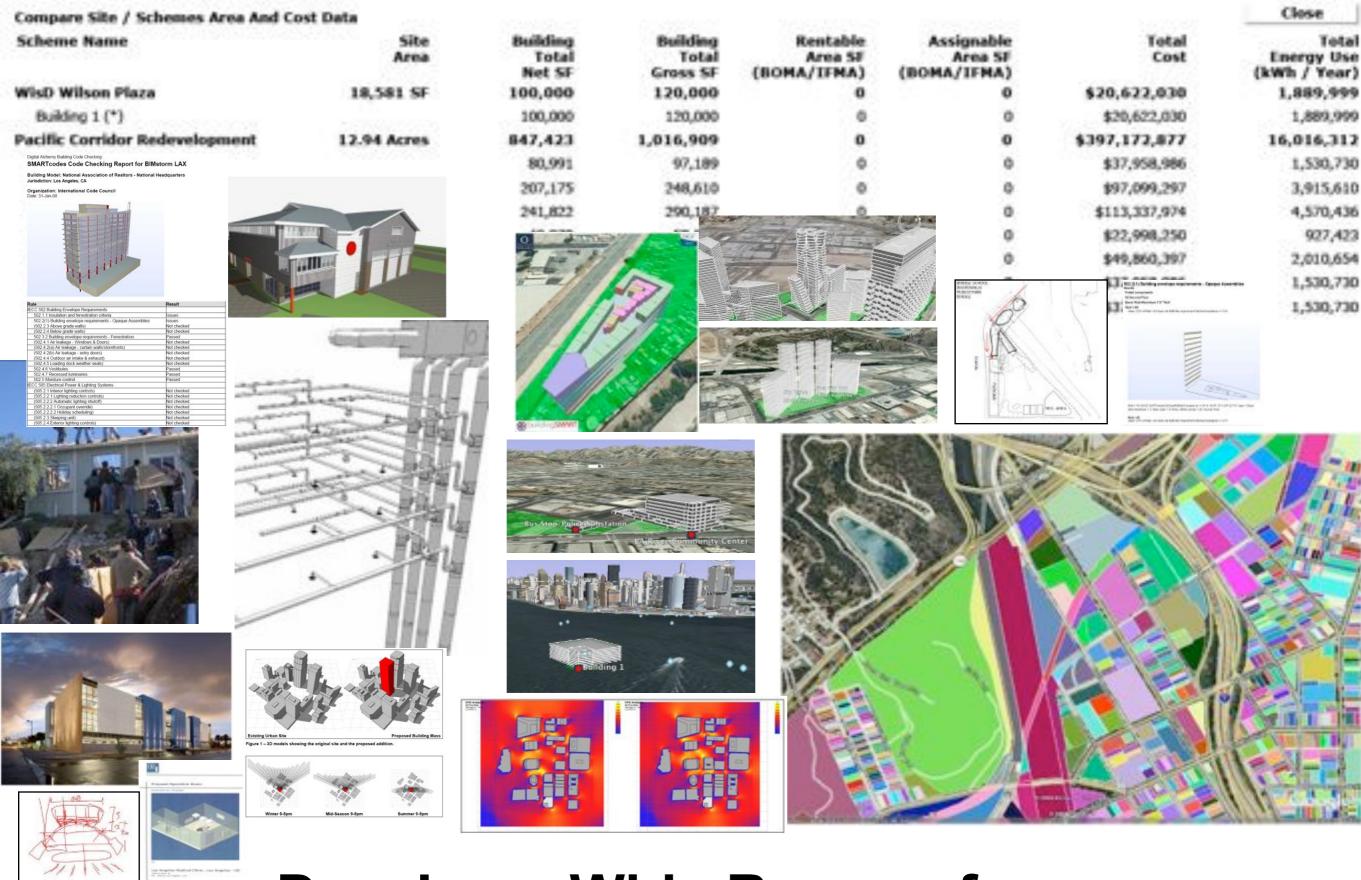

## Expedia does it.

BIN STORM

Onuma Planning System

OPS

| Budget: \$80,000,000  | Budget: \$80,500,000    | Budget: \$81,600,000    | Actual: \$79,567,231    |
|-----------------------|-------------------------|-------------------------|-------------------------|
| Floor Area: 85,000 SF | Floor Area: 85,000 SF   | Floor Area: 85,700 SF   | Floor Area: 84,540 SF   |
| 1                     | Glazing Area: 20,000 SF | Glazing Area: 19,000 SF | Glazing Area: 21,242 SF |
| -                     | 5 Floors                | 6 Floors                | 6 Floors                |