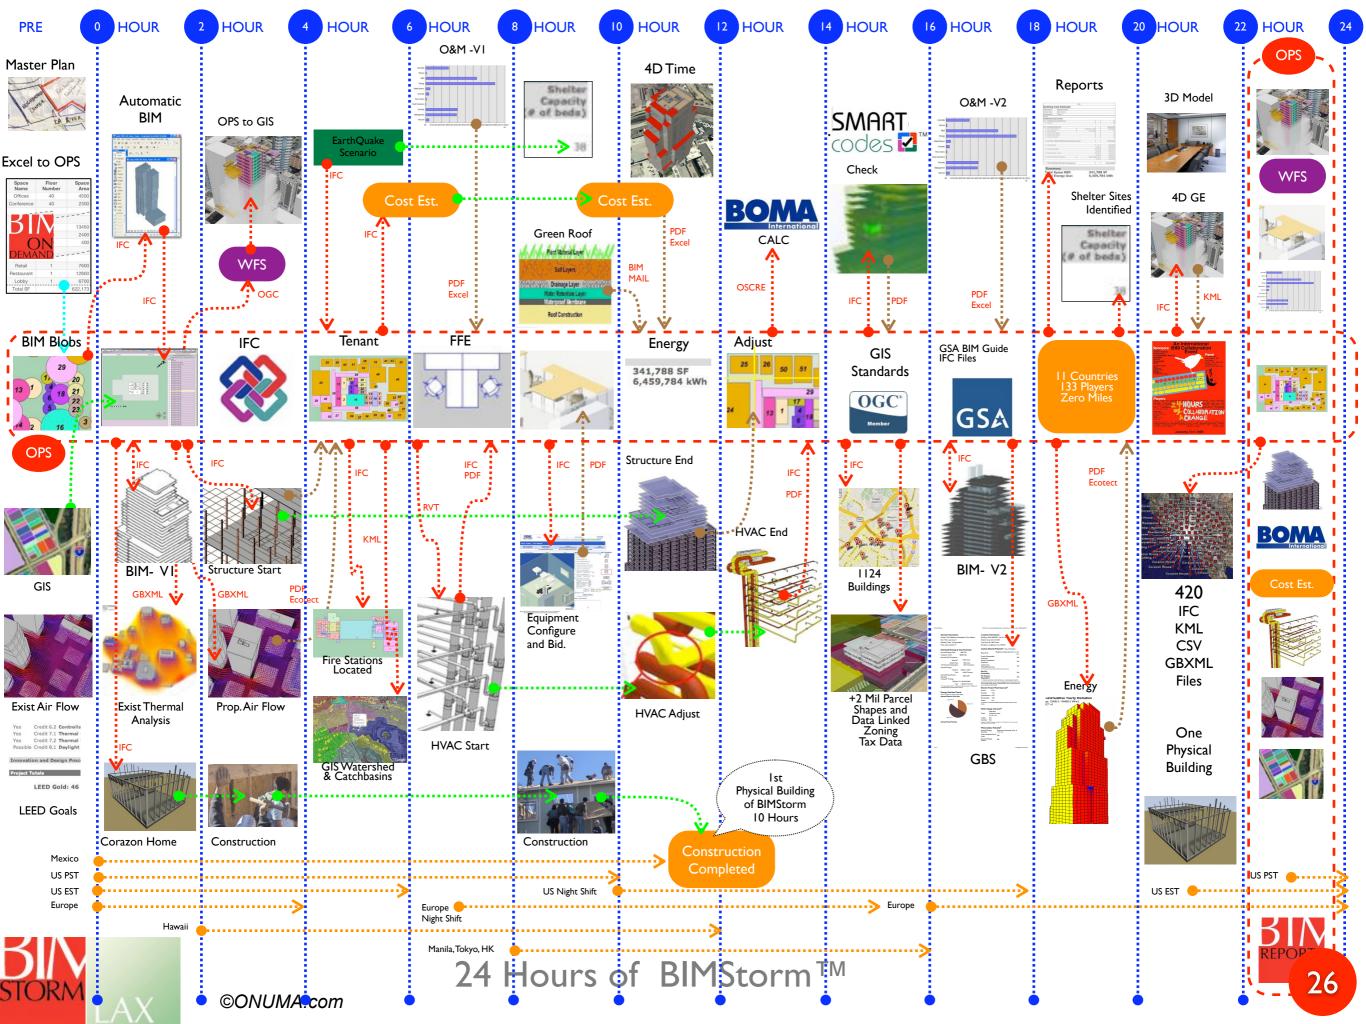

- 24 Hours
- II Countries
- I 33 Players
- 420 Buildings
- 54,755,153 SF
- Equivalent of 2,800,000 pages of documents.
- Zero Miles Travelled to assemble in one location....

My Home Attachment