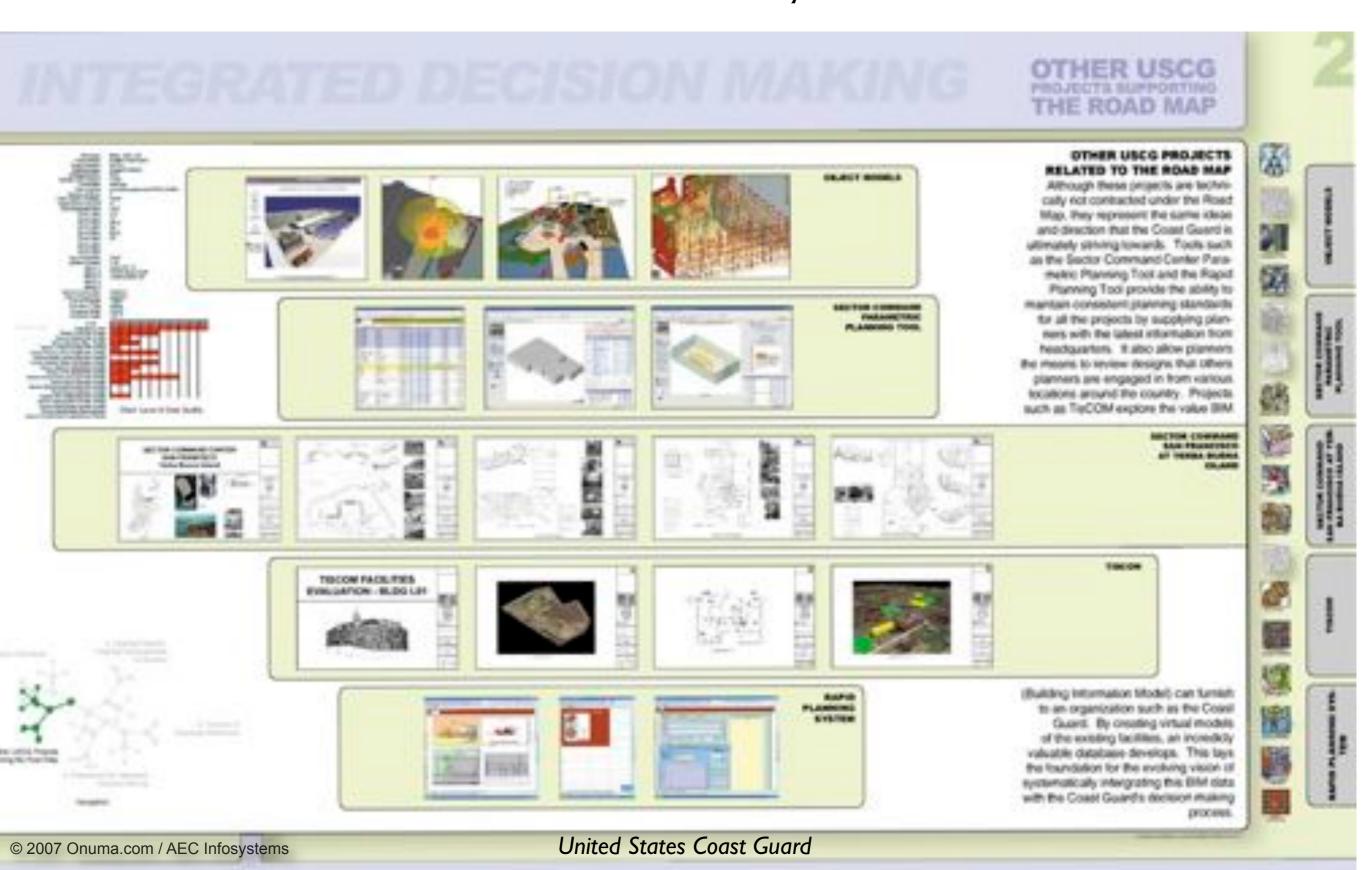

: \$80,000,000  | Budget: \$80,500,000    | Budget: \$81,600,000    | Actual: \$79,567,231    |
|-----------------------|-------------------------|-------------------------|-------------------------|
| Floor Area: 85,000 SF | Floor Area: 85,000 SF   | Floor Area: 85,700 SF   | Floor Area: 84,540 SF   |
| 1                     | Glazing Area: 20,000 SF | Glazing Area: 19,000 SF | Glazing Area: 21,242 SF |
| -                     | 5 Floors                | 6 Floors                | 6 Floors                |



- 24 Hours
- II Countries
- I 33 Players
- 420 Buildings
- 54,755,153 SF
- Equivalent of 2,800,000 pages of documents.
- Zero Miles Travelled to assemble in one location....













































My Home Attachment





#### Enter Data Once - Use it Many Times





### Sustainable Use of Data and Knowledge























































© Onuma, AEC Infosystems





























### **Copyright Materials**

This presentation is protected by US and International Copyright laws. Reproduction, distribution, display and use of the presentation without written permission of the speaker is prohibited.

Permission to use Request from:

Copyright 2007© & Onuma, Inc.

http://onuma.com/Contact/

Cannot be used for any other purposes unless authorized by creator