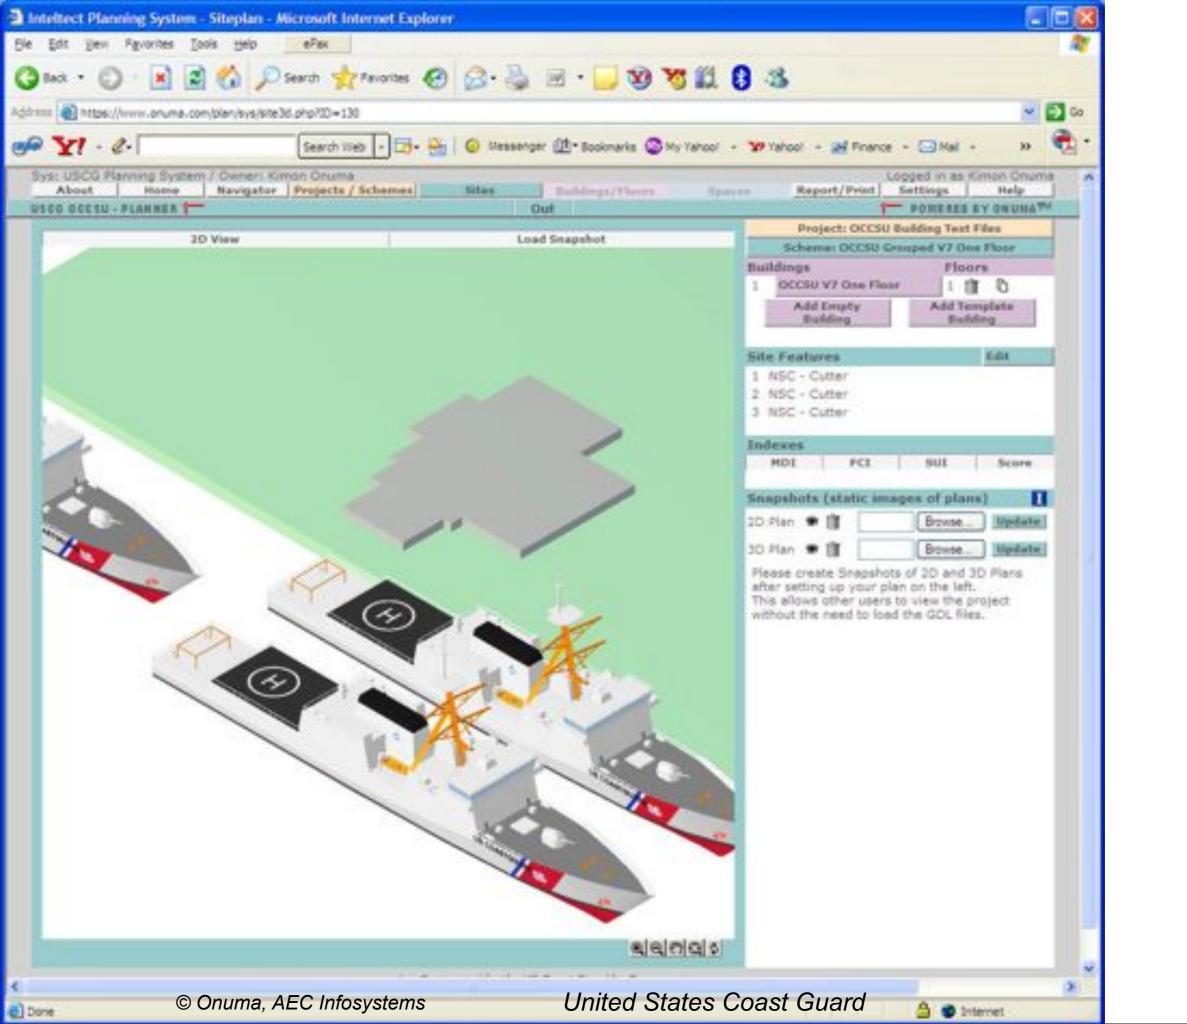

-------------|-------------------------|-------------------------|
| Floor Area: 85,000 SF | Floor Area: 85,000 SF   | Floor Area: 85,700 SF   | Floor Area: 84,540 SF   |
| 1                     | Glazing Area: 20,000 SF | Glazing Area: 19,000 SF | Glazing Area: 21,242 SF |
| -                     | 5 Floors                | 6 Floors                | 6 Floors                |



- 24 Hours
- II Countries
- I 33 Players
- 420 Buildings
- 54,755,153 SF
- Equivalent of 2,800,000 pages of documents.
- Zero Miles Travelled to assemble in one location....













































My Home Attachment





#### Enter Data Once - Use it Many Times





### Sustainable Use of Data and Knowledge























































© Onuma, AEC Infosystems





























### **Copyright Materials**

This presentation is protected by US and International Copyright laws. Reproduction, distribution, display and use of the presentation without written permission of the speaker is prohibited.

Permission to use Request from:

Copyright 2007© & Onuma, Inc.

http://onuma.com/Contact/

Cannot be used for any other purposes unless authorized by creator