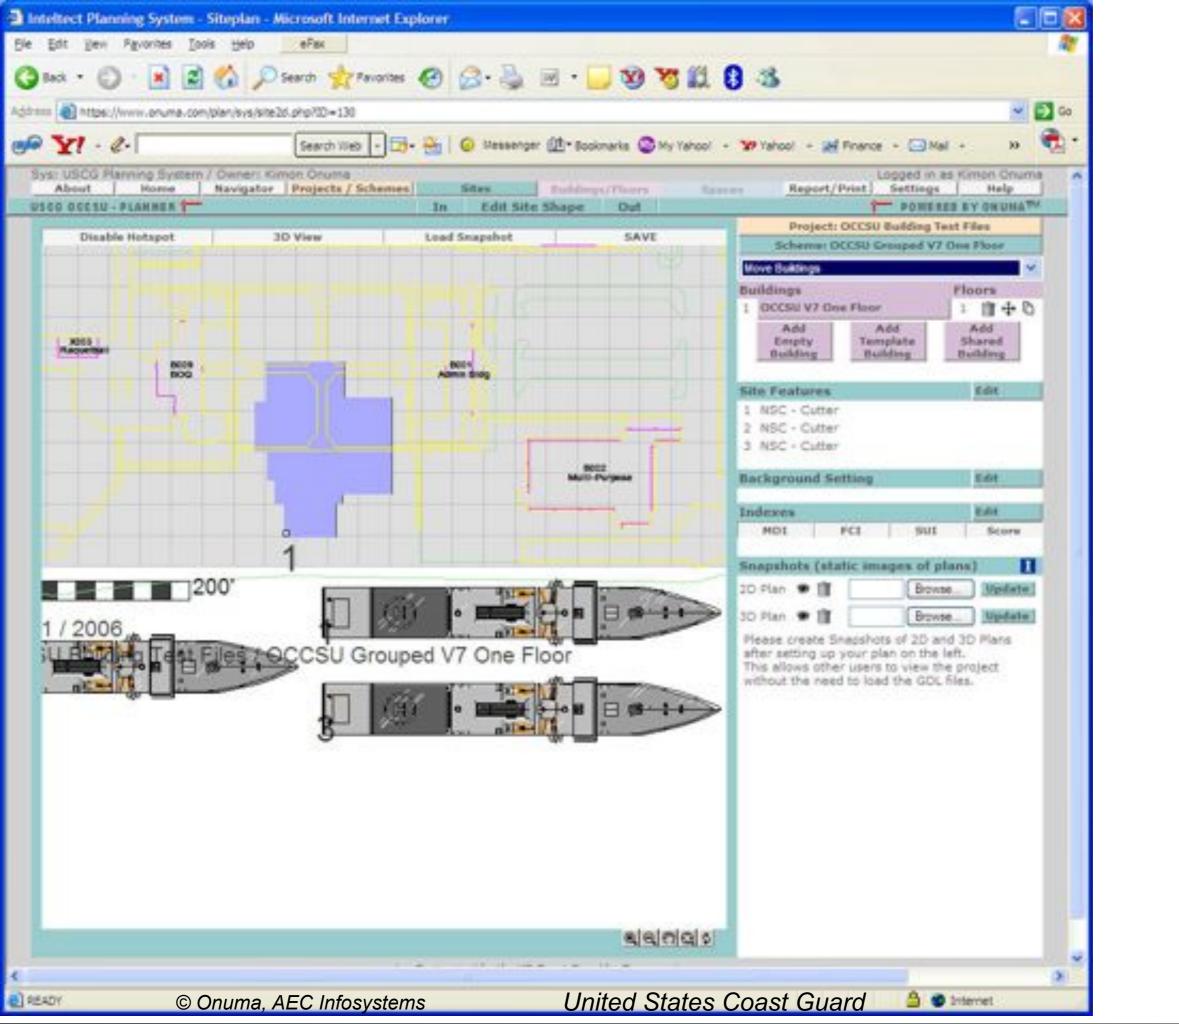

---------------|-------------------------|-------------------------|
| Floor Area: 85,000 SF | Floor Area: 85,000 SF   | Floor Area: 85,700 SF   | Floor Area: 84,540 SF   |
| 1                     | Glazing Area: 20,000 SF | Glazing Area: 19,000 SF | Glazing Area: 21,242 SF |
| -                     | 5 Floors                | 6 Floors                | 6 Floors                |



- 24 Hours
- II Countries
- I 33 Players
- 420 Buildings
- 54,755,153 SF
- Equivalent of 2,800,000 pages of documents.
- Zero Miles Travelled to assemble in one location....













































My Home Attachment





#### Enter Data Once - Use it Many Times





### Sustainable Use of Data and Knowledge























































© Onuma, AEC Infosystems





























### **Copyright Materials**

This presentation is protected by US and International Copyright laws. Reproduction, distribution, display and use of the presentation without written permission of the speaker is prohibited.

Permission to use Request from:

Copyright 2007© & Onuma, Inc.

http://onuma.com/Contact/

Cannot be used for any other purposes unless authorized by creator