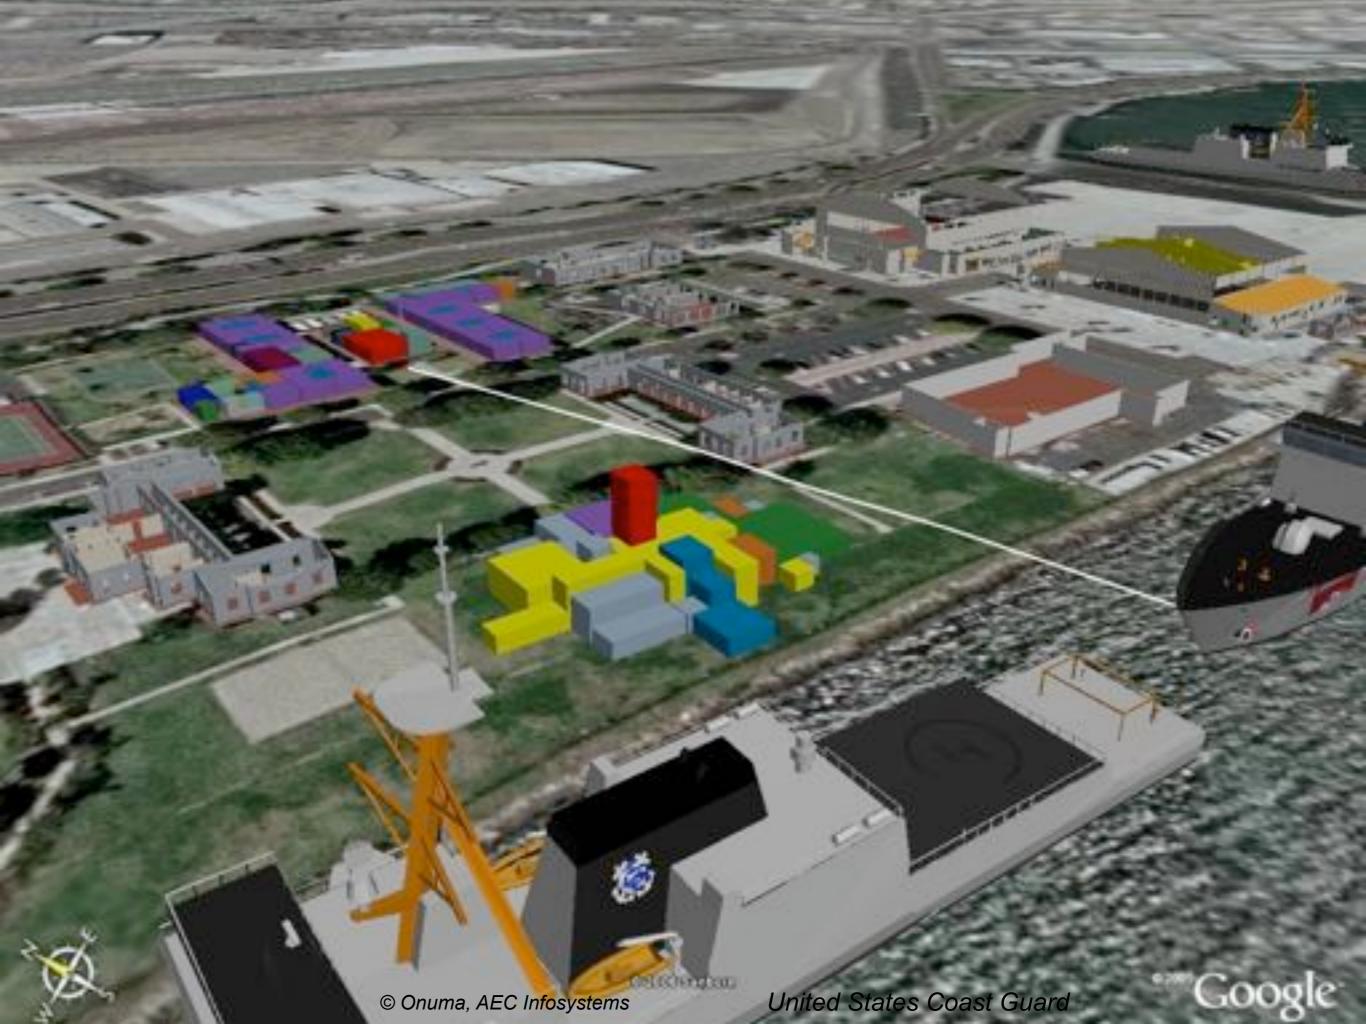

-----------------------|-------------------------|-------------------------|-------------------------|
| Floor Area: 85,000 SF | Floor Area: 85,000 SF   | Floor Area: 85,700 SF   | Floor Area: 84,540 SF   |
| 1                     | Glazing Area: 20,000 SF | Glazing Area: 19,000 SF | Glazing Area: 21,242 SF |
| -                     | 5 Floors                | 6 Floors                | 6 Floors                |



- 24 Hours
- II Countries
- I 33 Players
- 420 Buildings
- 54,755,153 SF
- Equivalent of 2,800,000 pages of documents.
- Zero Miles Travelled to assemble in one location....













































My Home Attachment





#### Enter Data Once - Use it Many Times





### Sustainable Use of Data and Knowledge























































© Onuma, AEC Infosystems





























### **Copyright Materials**

This presentation is protected by US and International Copyright laws. Reproduction, distribution, display and use of the presentation without written permission of the speaker is prohibited.

Permission to use Request from:

Copyright 2007© & Onuma, Inc.

http://onuma.com/Contact/

Cannot be used for any other purposes unless authorized by creator